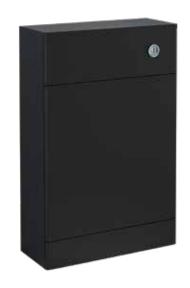

## Kilnsea 550mm Back To Wall WC Unit **INSKIBTWWCMB**

| Specification                       |                             |
|-------------------------------------|-----------------------------|
| Finish                              | Matt Black                  |
| Dimensions                          | 832(h) x 550(w) x 230(d) mm |
| Weight                              | 16.8kg                      |
| Carcass Thickness                   | 18mm                        |
| Carcass Material                    | MDF                         |
| Carcass Finish                      | Painted (7 layers)          |
| Internal Cabinet Colour             | Dark Grey                   |
| Plumbing Void                       | 52mm                        |
| Cabinet Fixing Type                 | Floor standing              |
| Door / Drawer Finish                | Painted                     |
| Door / Frontal Material             | MDF                         |
| Number of Doors                     | -                           |
| Number of Drawers                   | _                           |
| Number of Internal<br>Shelves       | -                           |
| Door Handing                        | _                           |
| Hinge / Runner Type                 | _                           |
| Handle / Knob                       | -                           |
| Handle Centres                      |                             |
| Pre-Drilled /<br>Marked for handles | -                           |