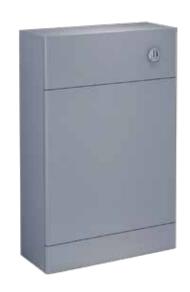

## Kilnsea 550mm Back To Wall WC Unit **INSKIBTWWCBS**

| Specification                       |                             |
|-------------------------------------|-----------------------------|
| Finish                              | Matt Blue Steel             |
| Dimensions                          | 850(h) x 550(w) x 230(d) mm |
| Weight                              | 16.8kg                      |
| Carcass Thickness                   | 18mm                        |
| Carcass Material                    | MDF                         |
| Carcass Finish                      | Painted (7 layers)          |
| Internal Cabinet Colour             | Dark Grey                   |
| Plumbing Void                       | 52mm                        |
| Cabinet Fixing Type                 | Floor standing              |
| Door / Drawer Finish                | Painted                     |
| Door / Frontal Material             | MDF                         |
| Number of Doors                     | -                           |
| Number of Drawers                   | -                           |
| Number of Internal<br>Shelves       | -                           |
| Door Handing                        | -                           |
| Hinge / Runner Type                 | _                           |
| Handle / Knob                       | -                           |
| Handle Centres                      | -                           |
| Pre-Drilled /<br>Marked for handles | _                           |