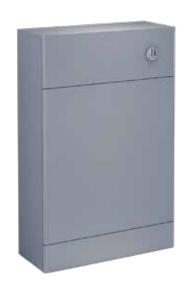

## Kilnsea 550mm Back To Wall WC Unit **INSKIBTWWCBS**

| Specification                       |                             |
|-------------------------------------|-----------------------------|
| Finish                              | Matt Blue Steel             |
| Dimensions                          | 832(h) x 550(w) x 230(d) mm |
| Weight                              | 16.8kg                      |
| Carcass Thickness                   | 18mm                        |
| Carcass Material                    | MDF                         |
| Carcass Finish                      | Painted (7 layers)          |
| Internal Cabinet Colour             | Dark Grey                   |
| Plumbing Void                       | 52mm                        |
| Cabinet Fixing Type                 | Floor standing              |
| Door / Drawer Finish                | Painted                     |
| Door / Frontal Material             | MDF                         |
| Number of Doors                     | -                           |
| Number of Drawers                   | _                           |
| Number of Internal<br>Shelves       | _                           |
| Door Handing                        | _                           |
| Hinge / Runner Type                 | _                           |
| Handle / Knob                       | _                           |
| Handle Centres                      | -                           |
| Pre-Drilled /<br>Marked for handles | -                           |