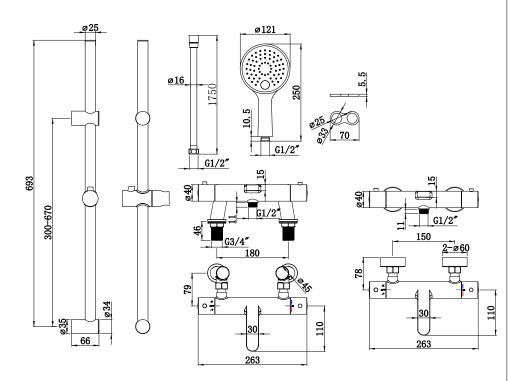

## Keros Thermostatic Wall / Deck Bath + Shower Mixer INST13025CP

| Specification                       |                             |  |  |  |
|-------------------------------------|-----------------------------|--|--|--|
| Finish                              | Chrome                      |  |  |  |
| Dimensions                          | 700(h) x 263(w) mm          |  |  |  |
| Weight                              | 3.1kg                       |  |  |  |
| Body Material                       | Brass                       |  |  |  |
| Hose Material                       | Smooth PVC                  |  |  |  |
| Hose Length                         | 1750mm                      |  |  |  |
| Hose Connection                     | Nut / Cone                  |  |  |  |
| Hose Bore                           | 10mm                        |  |  |  |
| Overhead                            | _                           |  |  |  |
| Overhead Material                   | _                           |  |  |  |
| Overhead Size                       | _                           |  |  |  |
| Shower Arm Length                   | _                           |  |  |  |
| Handset Material                    | ABS                         |  |  |  |
| Handset Functions                   | Three                       |  |  |  |
| Handset Rub Clean                   | Yes                         |  |  |  |
| Valve Inlet Centres                 | 180mm/150mm Wall<br>Mounted |  |  |  |
| Valve Connection                    | 3/4"/ 15mm Wall Mounted     |  |  |  |
| Valve Handle Material               | Zinc                        |  |  |  |
| Min Operating Pressure              | 0.5 Bar                     |  |  |  |
| Max Operating Pressure              | 5 Bar                       |  |  |  |
| Max Static Pressure                 | 10 Bar                      |  |  |  |
| Max Operating Temperature           | 85°C                        |  |  |  |
| Thermostatic Safety<br>Stop Setting | 38°C                        |  |  |  |
| Flow Restrictor                     | No                          |  |  |  |