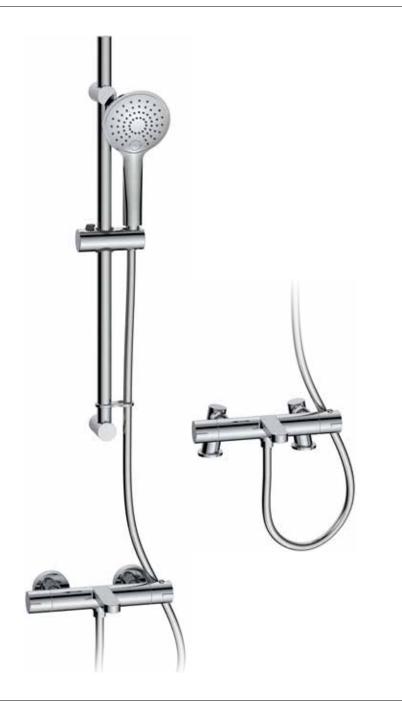

## Keros Thermostatic Wall / Deck Bath + Shower Mixer INST13025CP

| Specification                       |                             |  |  |  |
|-------------------------------------|-----------------------------|--|--|--|
| Finish                              | Chrome                      |  |  |  |
| Dimensions                          | 700(h) x 263(w) mm          |  |  |  |
| Weight                              | 3.1kg                       |  |  |  |
| Body Material                       | Brass                       |  |  |  |
| Hose Material                       | Smooth PVC                  |  |  |  |
| Hose Length                         | 1750mm                      |  |  |  |
| Hose Connection                     | Nut / Cone                  |  |  |  |
| Hose Bore                           | 10mm                        |  |  |  |
| Overhead                            | _                           |  |  |  |
| Overhead Material                   | _                           |  |  |  |
| Overhead Size                       | _                           |  |  |  |
| Shower Arm Length                   | _                           |  |  |  |
| Handset Material                    | ABS                         |  |  |  |
| Handset Functions                   | Three                       |  |  |  |
| Handset Rub Clean                   | Yes                         |  |  |  |
| Valve Inlet Centres                 | 180mm/150mm Wall<br>Mounted |  |  |  |
| Valve Connection                    | 3/4"/ 15mm Wall Mounted     |  |  |  |
| Valve Handle Material               | Zinc                        |  |  |  |
| Min Operating Pressure              | 0.5 Bar                     |  |  |  |
| Max Operating Pressure              | 5 Bar                       |  |  |  |
| Max Static Pressure                 | 10 Bar                      |  |  |  |
| Max Operating Temperature           | 85°C                        |  |  |  |
| Thermostatic Safety<br>Stop Setting | 38°C                        |  |  |  |
| Flow Restrictor                     | No                          |  |  |  |

# Technical Data Sheet | Shower

**Keros Thermostatic Wall / Deck Bath + Shower Mixer** INST13025CP