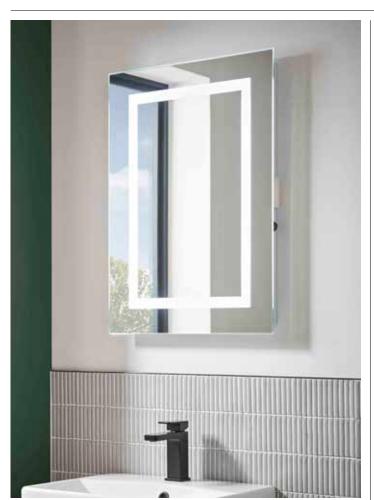

# **Keros LED Illuminated Rectangular Mirror** INST05047

700x500mm (INST05047)

Keros\_INST05047\_TDS\_V1

### Keros LED Illuminated Rectangular Mirror INST05047

| Specification                          |                            |
|----------------------------------------|----------------------------|
|                                        | INST05047                  |
| Finish                                 | -                          |
| Dimensions                             | 700(h) x 500(w) x 51(d) mm |
| Weight                                 | 7.7kg                      |
| Lighting Type                          | LED                        |
| Colour Changing<br>Technology (CCT)    | No                         |
| Switch Location                        | Front                      |
| Surface/Recess Fitting                 | Surface                    |
| Carcass/Frame<br>Construction Material | Aluminium                  |
| Glass Thickness                        | 5mm                        |