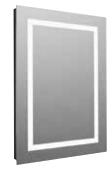

# **Keros LED Illuminated Rectangular Mirror** INST05047

700x500mm (INST05047)

Keros\_INST05047\_TDS\_V1

### Keros LED Illuminated Rectangular Mirror INST05047

| Specification                          |                            |
|----------------------------------------|----------------------------|
|                                        | INST05047                  |
| Finish                                 | -                          |
| Dimensions                             | 700(h) x 500(w) x 51(d) mm |
| Weight                                 | 7.7kg                      |
| Lighting Type                          | LED                        |
| Colour Changing<br>Technology (CCT)    | No                         |
| Switch Location                        | Front                      |
| Surface/Recess Fitting                 | Surface                    |
| Carcass/Frame<br>Construction Material | Aluminium                  |
| Glass Thickness                        | 5mm                        |