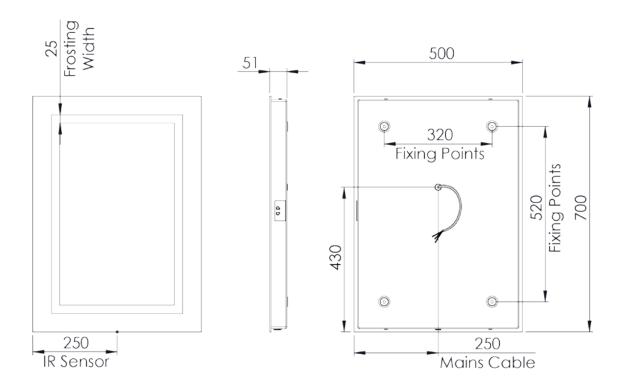

### Keros LED Illuminated Rectangular Mirror INST05047

| Specification                          |                            |
|----------------------------------------|----------------------------|
|                                        | INST05047                  |
| Finish                                 | -                          |
| Dimensions                             | 700(h) x 500(w) x 51(d) mm |
| Weight                                 | 7.7kg                      |
| Lighting Type                          | LED                        |
| Colour Changing<br>Technology (CCT)    | No                         |
| Switch Location                        | Front                      |
| Surface/Recess Fitting                 | Surface                    |
| Carcass/Frame<br>Construction Material | Aluminium                  |
| Glass Thickness                        | 5mm                        |

### **FAQs**

|                                                        | INST05047                                                                |
|--------------------------------------------------------|--------------------------------------------------------------------------|
| Can the mirror be hung landscape?                      | No                                                                       |
| What is the thickness of the mirror glass?             | 5mm                                                                      |
| Is the cabinet IP44 rated?                             | Yes – Suitable for use in bathroom zone 2                                |
| What size fuse should I use?                           | Seek the advice of an electrician                                        |
| What is the total power consumption?                   | 41.4W                                                                    |
| Does the cabinet have an energy rating?                | A                                                                        |
| What is the colour of the light and the Kelvin rating? | 6000K                                                                    |
| What is the Lumen of the LEDs?*                        | -                                                                        |
| What is the wattage of the lights?                     | 11W                                                                      |
| Where is the IR sensor located?                        | Front underside in the middle                                            |
| Can the LED lighting be replaced?                      | No**                                                                     |
| Can the IR sensor be replaced?                         | Yes                                                                      |
| What is the output of the demister pad?                | 12W                                                                      |
| What are the dimensions of the demister pad?           | 250(h) x 310(w) mm                                                       |
| How do I turn on the demister pad?                     | The demister pad will turn on when the LEDs are turned on                |
| Are illuminated cabinets supplied with mains cable?    | All illuminated mirrors are supplied with a removeable 500mm mains cable |