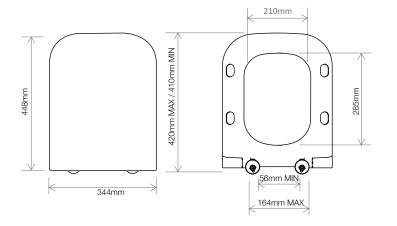

### **Extra Dimensions**

Seat/Lid Front to Back – 448mm Seat/Lid Left to Right – 344mm Ring Hole Front to Back – 285mm Ring Hole Left to Right – 210mm Seat Overall Thickness – N/A Width of Back of Seat – N/A Min/Max Adjustment for Fixings – 420/410mm, 56/164mm