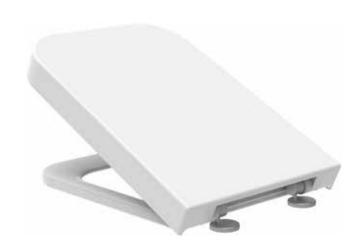

# **Keros Quick Release, Soft Close, Wrap-Over, Seat + Cover** INST01008-SF

# Specification Finish White Dimensions 30(h) x 344(w) x 448(d) mm

| Weight                   | 2.6kg           |
|--------------------------|-----------------|
| Seat Hinge Material      | Stainless Steel |
| Antibacterial Protection | No              |
| Seat Type                | Wrap Over       |
| UV Protection            | -               |
| Max Load Test            | 150kg           |