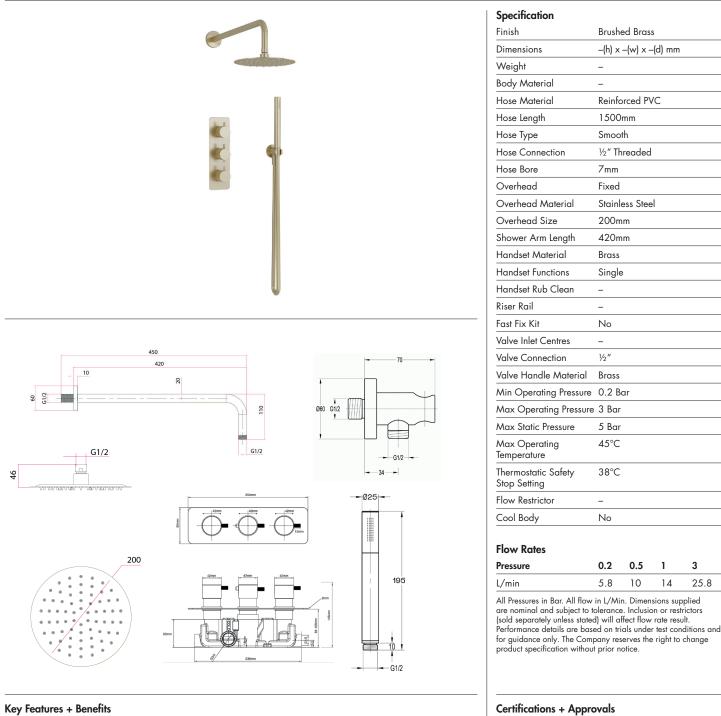

## Technical Data Sheet | Shower

### **Keros Pack 3** INS37117

### Min 5 **SMOOTH** 10 LP Ľ, 0.2 Bar Γx1 Т Low Min. Operating Anti Scald Year Year Guarantee Single Function Handset Overhead **PVC Smooth** Guarantee Working Parts Pressure Pressure Soaker Shower Hose