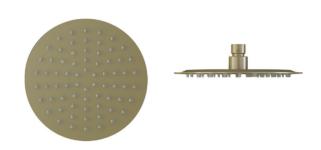

## **Keros Slimline Round 200mm Shower Head** INS37099

| Specification          |                   |
|------------------------|-------------------|
| Finish                 | Brushed Brass     |
| Dimensions             | 46(h) x 200(w) mm |
| Weight                 | 0.54 kg           |
| Overhead Material      | Stainless Steel   |
| Overhead Size          | 200mm             |
| Min Operating Pressure | 0.2 Bar           |