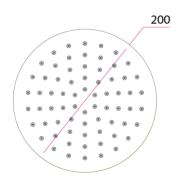

## **Keros Slimline Round 200mm Shower Head** INS37099

| Specification          |                   |
|------------------------|-------------------|
| Finish                 | Brushed Brass     |
| Dimensions             | 46(h) x 200(w) mm |
| Weight                 | 0.54 kg           |
| Overhead Material      | Stainless Steel   |
| Overhead Size          | 200mm             |
| Min Operating Pressure | 0.2 Bar           |