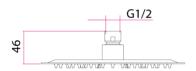

## **Keros Slimline Round 200mm Shower Head** INS37099

| Specification          |                   |
|------------------------|-------------------|
| Finish                 | Brushed Brass     |
| Dimensions             | 46(h) x 200(w) mm |
| Weight                 | 0.54 kg           |
| Overhead Material      | Stainless Steel   |
| Overhead Size          | 200mm             |
| Min Operating Pressure | 0.2 Bar           |