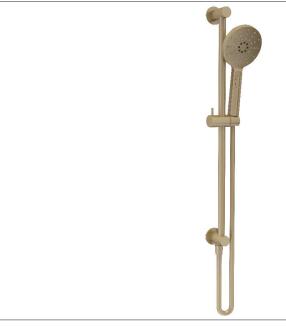

## Keros Integrated Wall Elbow Slide Rail Kit, Multifunction Handset + Smooth Hose INS37087

| Specification                       |                   |
|-------------------------------------|-------------------|
| Finish                              | Brushed Brass     |
| Dimensions                          | 673(h) x 84(w) mm |
| Weight                              | 1.2 kg            |
| Body Material                       | _                 |
| Hose Material                       | Reinforced PVC    |
| Hose Length                         | 1500mm            |
| Hose Type                           | Smooth            |
| Hose Connection                     | ½" Threaded       |
| Hose Bore                           | 7mm               |
| Overhead                            | _                 |
| Overhead Material                   | _                 |
| Overhead Size                       | _                 |
| Shower Arm Length                   | _                 |
| Handset Material                    | ABS               |
| Handset Functions                   | Three             |
| Handset Rub Clean                   | _                 |
| Riser Rail                          | _                 |
| Fast Fix Kit                        | _                 |
| Valve Inlet Centres                 | _                 |
| Valve Connection                    | _                 |
| Valve Handle Material               | _                 |
| Min Operating Pressure              | 0.2 Bar           |
| Max Operating Pressure              | _                 |
| Max Static Pressure                 | _                 |
| Max Operating<br>Temperature        | _                 |
| Thermostatic Safety<br>Stop Setting | -                 |
| Flow Restrictor                     | -                 |
| Cool Body                           | _                 |