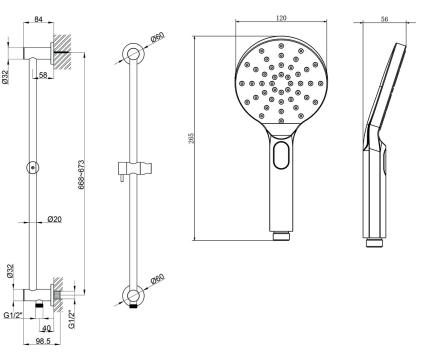

## Keros Integrated Wall Elbow Slide Rail Kit, Multifunction Handset + Smooth Hose INS37087

| Specification                       |                   |
|-------------------------------------|-------------------|
| Finish                              | Brushed Brass     |
| Dimensions                          | 673(h) x 84(w) mm |
| Weight                              | 1.2 kg            |
| Body Material                       | _                 |
| Hose Material                       | Reinforced PVC    |
| Hose Length                         | 1500mm            |
| Hose Type                           | Smooth            |
| Hose Connection                     | ½" Threaded       |
| Hose Bore                           | 7mm               |
| Overhead                            | _                 |
| Overhead Material                   | _                 |
| Overhead Size                       | _                 |
| Shower Arm Length                   | _                 |
| Handset Material                    | ABS               |
| Handset Functions                   | Three             |
| Handset Rub Clean                   | _                 |
| Riser Rail                          | _                 |
| Fast Fix Kit                        | _                 |
| Valve Inlet Centres                 | _                 |
| Valve Connection                    | _                 |
| Valve Handle Material               | _                 |
| Min Operating Pressure              | 0.2 Bar           |
| Max Operating Pressure              | _                 |
| Max Static Pressure                 | _                 |
| Max Operating<br>Temperature        | _                 |
| Thermostatic Safety<br>Stop Setting | -                 |
| Flow Restrictor                     | -                 |
| Cool Body                           | _                 |