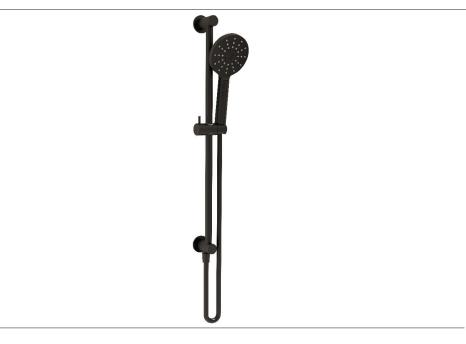

## Keros Integrated Wall Elbow Slide Rail Kit, Multifunction Handset + Smooth Hose INS37086

| Specification                       |                   |
|-------------------------------------|-------------------|
| Finish                              | Matt Black        |
| Dimensions                          | 673(h) x 84(w) mm |
| Weight                              | 1.2 kg            |
| Body Material                       | _                 |
| Hose Material                       | Reinforced PVC    |
| Hose Length                         | 1500mm            |
| Hose Type                           | Smooth            |
| Hose Connection                     | ½" Threaded       |
| Hose Bore                           | 7mm               |
| Overhead                            | _                 |
| Overhead Material                   | _                 |
| Overhead Size                       | _                 |
| Shower Arm Length                   | _                 |
| Handset Material                    | ABS               |
| Handset Functions                   | Three             |
| Handset Rub Clean                   | _                 |
| Riser Rail                          | _                 |
| Fast Fix Kit                        | -                 |
| Valve Inlet Centres                 | _                 |
| Valve Connection                    | _                 |
| Valve Handle Material               | _                 |
| Min Operating Pressure              | 0.2 Bar           |
| Max Operating Pressure              | _                 |
| Max Static Pressure                 | _                 |
| Max Operating<br>Temperature        | -                 |
| Thermostatic Safety<br>Stop Setting | -                 |
| Flow Restrictor                     | _                 |
| Cool Body                           | _                 |
|                                     |                   |