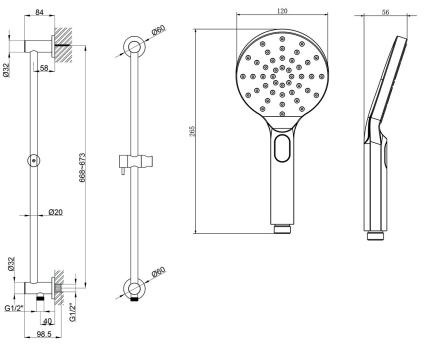

## Keros Integrated Wall Elbow Slide Rail Kit, Multifunction Handset + Smooth Hose INS37086

| Specification                       |                   |
|-------------------------------------|-------------------|
| Finish                              | Matt Black        |
| Dimensions                          | 673(h) x 84(w) mm |
| Weight                              | 1.2 kg            |
| Body Material                       | _                 |
| Hose Material                       | Reinforced PVC    |
| Hose Length                         | 1500mm            |
| Hose Type                           | Smooth            |
| Hose Connection                     | ½" Threaded       |
| Hose Bore                           | 7mm               |
| Overhead                            | _                 |
| Overhead Material                   | _                 |
| Overhead Size                       | _                 |
| Shower Arm Length                   | _                 |
| Handset Material                    | ABS               |
| Handset Functions                   | Three             |
| Handset Rub Clean                   | _                 |
| Riser Rail                          | _                 |
| Fast Fix Kit                        | -                 |
| Valve Inlet Centres                 | _                 |
| Valve Connection                    | _                 |
| Valve Handle Material               | _                 |
| Min Operating Pressure              | 0.2 Bar           |
| Max Operating Pressure              | _                 |
| Max Static Pressure                 | _                 |
| Max Operating<br>Temperature        | -                 |
| Thermostatic Safety<br>Stop Setting | -                 |
| Flow Restrictor                     | _                 |
| Cool Body                           | _                 |
|                                     |                   |