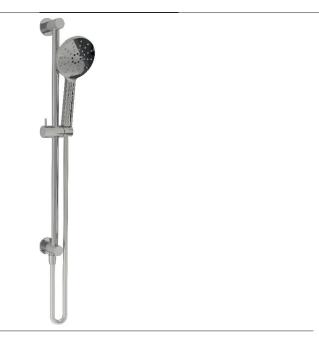

## Keros Integrated Wall Elbow Slide Rail Kit, Multifunction Handset + Smooth Hose INS37085

| Specification                       |                   |
|-------------------------------------|-------------------|
| Finish                              | Chrome            |
| Dimensions                          | 673(h) x 84(w) mm |
| Weight                              | 1.2 kg            |
| Body Material                       | _                 |
| Hose Material                       | Reinforced PVC    |
| Hose Length                         | 1500mm            |
| Hose Type                           | Smooth            |
| Hose Connection                     | ½" Threaded       |
| Hose Bore                           | 7mm               |
| Overhead                            | _                 |
| Overhead Material                   | _                 |
| Overhead Size                       | _                 |
| Shower Arm Length                   | _                 |
| Handset Material                    | ABS               |
| Handset Functions                   | Three             |
| Handset Rub Clean                   | _                 |
| Riser Rail                          | _                 |
| Fast Fix Kit                        | _                 |
| Valve Inlet Centres                 | _                 |
| Valve Connection                    | _                 |
| Valve Handle Material               | _                 |
| Min Operating Pressure              | 0.2 Bar           |
| Max Operating Pressure              | _                 |
| Max Static Pressure                 | _                 |
| Max Operating<br>Temperature        | _                 |
| Thermostatic Safety<br>Stop Setting | -                 |
| Flow Restrictor                     | _                 |
| Cool Body                           | _                 |