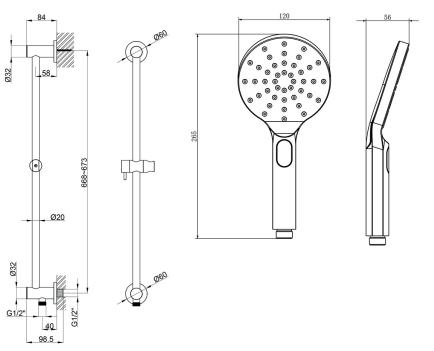

## Keros Integrated Wall Elbow Slide Rail Kit, Multifunction Handset + Smooth Hose INS37085

| Specification                       |                   |
|-------------------------------------|-------------------|
| Finish                              | Chrome            |
| Dimensions                          | 673(h) x 84(w) mm |
| Weight                              | 1.2 kg            |
| Body Material                       | _                 |
| Hose Material                       | Reinforced PVC    |
| Hose Length                         | 1500mm            |
| Hose Type                           | Smooth            |
| Hose Connection                     | ½" Threaded       |
| Hose Bore                           | 7mm               |
| Overhead                            | _                 |
| Overhead Material                   | _                 |
| Overhead Size                       | _                 |
| Shower Arm Length                   | _                 |
| Handset Material                    | ABS               |
| Handset Functions                   | Three             |
| Handset Rub Clean                   | _                 |
| Riser Rail                          | _                 |
| Fast Fix Kit                        | _                 |
| Valve Inlet Centres                 | _                 |
| Valve Connection                    | _                 |
| Valve Handle Material               | _                 |
| Min Operating Pressure              | 0.2 Bar           |
| Max Operating Pressure              | _                 |
| Max Static Pressure                 | _                 |
| Max Operating<br>Temperature        | _                 |
| Thermostatic Safety<br>Stop Setting | -                 |
| Flow Restrictor                     | _                 |
| Cool Body                           | _                 |