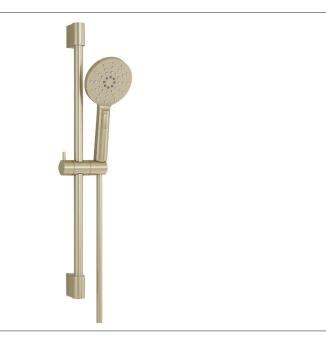

## Keros Slide Rail Kit, Multi Function Handset + Smooth Hose INS37084

| Specification                       |                    |
|-------------------------------------|--------------------|
| Finish                              | Brushed Brass      |
| Dimensions                          | 668(h) x 114(w) mm |
| Weight                              | 1.2 kg             |
| Body Material                       | _                  |
| Hose Material                       | Reinforced PVC     |
| Hose Length                         | 1500mm             |
| Hose Type                           | Smooth             |
| Hose Connection                     | ½" Threaded        |
| Hose Bore                           | 7mm                |
| Overhead                            | _                  |
| Overhead Material                   | _                  |
| Overhead Size                       | _                  |
| Shower Arm Length                   | _                  |
| Handset Material                    | ABS                |
| Handset Functions                   | Three              |
| Handset Rub Clean                   | _                  |
| Riser Rail                          | _                  |
| Fast Fix Kit                        | _                  |
| Valve Inlet Centres                 | _                  |
| Valve Connection                    | _                  |
| Valve Handle Material               | _                  |
| Min Operating Pressure              | 0.2 Bar            |
| Max Operating Pressure              | _                  |
| Max Static Pressure                 | _                  |
| Max Operating<br>Temperature        | -                  |
| Thermostatic Safety<br>Stop Setting | -                  |
| Flow Restrictor                     | _                  |
| Cool Body                           | _                  |