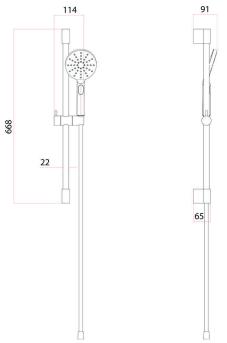

## Keros Slide Rail Kit, Multi Function Handset + Smooth Hose INS37084

| Specification                       |                    |
|-------------------------------------|--------------------|
| Finish                              | Brushed Brass      |
| Dimensions                          | 668(h) x 114(w) mm |
| Weight                              | 1.2 kg             |
| Body Material                       | _                  |
| Hose Material                       | Reinforced PVC     |
| Hose Length                         | 1500mm             |
| Hose Type                           | Smooth             |
| Hose Connection                     | ½" Threaded        |
| Hose Bore                           | 7mm                |
| Overhead                            | _                  |
| Overhead Material                   | _                  |
| Overhead Size                       | _                  |
| Shower Arm Length                   | _                  |
| Handset Material                    | ABS                |
| Handset Functions                   | Three              |
| Handset Rub Clean                   | _                  |
| Riser Rail                          | _                  |
| Fast Fix Kit                        | _                  |
| Valve Inlet Centres                 | _                  |
| Valve Connection                    | _                  |
| Valve Handle Material               | _                  |
| Min Operating Pressure              | 0.2 Bar            |
| Max Operating Pressure              | _                  |
| Max Static Pressure                 | _                  |
| Max Operating<br>Temperature        | -                  |
| Thermostatic Safety<br>Stop Setting | -                  |
| Flow Restrictor                     | _                  |
| Cool Body                           | _                  |