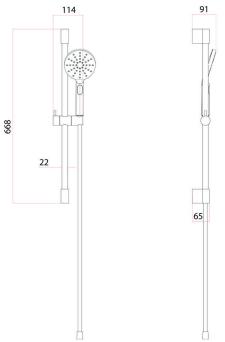

## Keros Slide Rail Kit, Multi Function Handset + Smooth Hose INS37083

| Specification                       |                    |
|-------------------------------------|--------------------|
| Finish                              | Matt Black         |
| Dimensions                          | 668(h) x 114(w) mm |
| Weight                              | 1.2 kg             |
| Body Material                       | -                  |
| Hose Material                       | Reinforced PVC     |
| Hose Length                         | 1500mm             |
| Hose Type                           | Smooth             |
| Hose Connection                     | ½" Threaded        |
| Hose Bore                           | 7mm                |
| Overhead                            | _                  |
| Overhead Material                   | _                  |
| Overhead Size                       | _                  |
| Shower Arm Length                   | _                  |
| Handset Material                    | ABS                |
| Handset Functions                   | Three              |
| Handset Rub Clean                   | _                  |
| Riser Rail                          | _                  |
| Fast Fix Kit                        | _                  |
| Valve Inlet Centres                 | _                  |
| Valve Connection                    | _                  |
| Valve Handle Material               | -                  |
| Min Operating Pressure              | 0.2 Bar            |
| Max Operating Pressure              | _                  |
| Max Static Pressure                 | _                  |
| Max Operating<br>Temperature        | -                  |
| Thermostatic Safety<br>Stop Setting | -                  |
| Flow Restrictor                     | _                  |
| Cool Body                           | _                  |