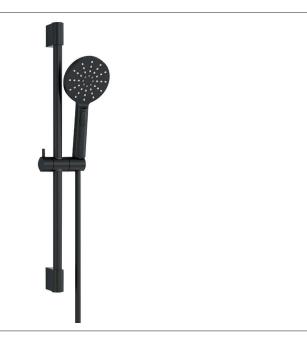

## Keros Slide Rail Kit, Multi Function Handset + Smooth Hose INS37083

| Specification                       |                    |
|-------------------------------------|--------------------|
| Finish                              | Matt Black         |
| Dimensions                          | 668(h) x 114(w) mm |
| Weight                              | 1.2 kg             |
| Body Material                       | -                  |
| Hose Material                       | Reinforced PVC     |
| Hose Length                         | 1500mm             |
| Hose Type                           | Smooth             |
| Hose Connection                     | ½" Threaded        |
| Hose Bore                           | 7mm                |
| Overhead                            | _                  |
| Overhead Material                   | _                  |
| Overhead Size                       | _                  |
| Shower Arm Length                   | _                  |
| Handset Material                    | ABS                |
| Handset Functions                   | Three              |
| Handset Rub Clean                   | _                  |
| Riser Rail                          | _                  |
| Fast Fix Kit                        | _                  |
| Valve Inlet Centres                 | _                  |
| Valve Connection                    | _                  |
| Valve Handle Material               | -                  |
| Min Operating Pressure              | 0.2 Bar            |
| Max Operating Pressure              | _                  |
| Max Static Pressure                 | _                  |
| Max Operating<br>Temperature        | -                  |
| Thermostatic Safety<br>Stop Setting | -                  |
| Flow Restrictor                     | _                  |
| Cool Body                           | _                  |