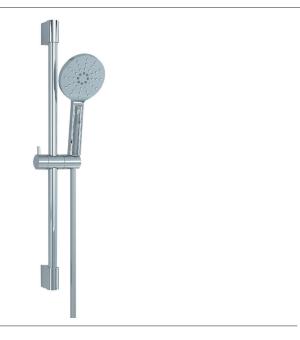

## Keros Slide Rail Kit, Multi Function Handset + Smooth Hose INS37082

| Finish                              | Chrome             |
|-------------------------------------|--------------------|
| Dimensions                          | 668(h) x 114(w) mm |
| Weight                              | 1.2 kg             |
| Body Material                       | _                  |
| Hose Material                       | Reinforced PVC     |
| Hose Length                         | 1500mm             |
| Hose Type                           | Smooth             |
| Hose Connection                     | ½" Threaded        |
| Hose Bore                           | 7mm                |
| Overhead                            | -                  |
| Overhead Material                   | _                  |
| Overhead Size                       | _                  |
| Shower Arm Length                   | _                  |
| Handset Material                    | ABS                |
| Handset Functions                   | Three              |
| Handset Rub Clean                   | _                  |
| Riser Rail                          | _                  |
| Fast Fix Kit                        | _                  |
| Valve Inlet Centres                 | _                  |
| Valve Connection                    | _                  |
| Valve Handle Material               | _                  |
| Min Operating Pressure              | 0.2 Bar            |
| Max Operating Pressure              | _                  |
| Max Static Pressure                 | -                  |
| Max Operating<br>Temperature        | _                  |
| Thermostatic Safety<br>Stop Setting | -                  |
| Flow Restrictor                     | _                  |
| Cool Body                           | _                  |