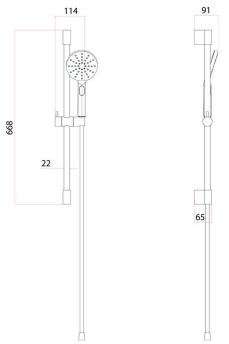

## Keros Slide Rail Kit, Multi Function Handset + Smooth Hose INS37082

| Finish                              | Chrome             |
|-------------------------------------|--------------------|
| Dimensions                          | 668(h) x 114(w) mm |
| Weight                              | 1.2 kg             |
| Body Material                       | _                  |
| Hose Material                       | Reinforced PVC     |
| Hose Length                         | 1500mm             |
| Hose Type                           | Smooth             |
| Hose Connection                     | ½" Threaded        |
| Hose Bore                           | 7mm                |
| Overhead                            | -                  |
| Overhead Material                   | _                  |
| Overhead Size                       | _                  |
| Shower Arm Length                   | _                  |
| Handset Material                    | ABS                |
| Handset Functions                   | Three              |
| Handset Rub Clean                   | _                  |
| Riser Rail                          | _                  |
| Fast Fix Kit                        | _                  |
| Valve Inlet Centres                 | _                  |
| Valve Connection                    | _                  |
| Valve Handle Material               | _                  |
| Min Operating Pressure              | 0.2 Bar            |
| Max Operating Pressure              | _                  |
| Max Static Pressure                 | -                  |
| Max Operating<br>Temperature        | _                  |
| Thermostatic Safety<br>Stop Setting | -                  |
| Flow Restrictor                     | _                  |
| Cool Body                           | _                  |