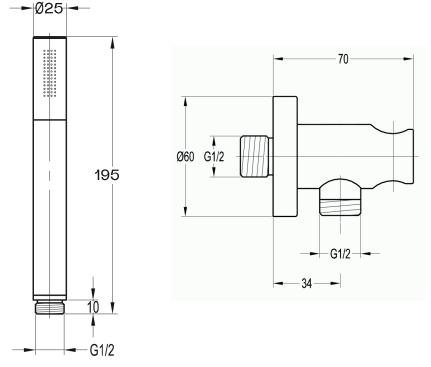

## Keros Round Wall Outlet Elbow, Bracket, Smooth Hose + Round Pencil Brass Handset INS37076

| inish                              | Matt Black                        |
|------------------------------------|-----------------------------------|
| )imensions                         | $-(h) \times -(w) \times -(d)$ mm |
| Weight                             | 0.85 kg                           |
| Body Material                      | _                                 |
| Hose Material                      | Reinforced PVC                    |
| Hose Length                        | 1500mm                            |
| Hose Type                          | Smooth                            |
| Hose Connection                    | ½" Threaded                       |
| Hose Bore                          | 7mm                               |
| Overhead                           | _                                 |
| Overhead Material                  | _                                 |
| Overhead Size                      | _                                 |
| Shower Arm Length                  | _                                 |
| Handset Material                   | Brass                             |
| Handset Functions                  | Single                            |
| Handset Rub Clean                  | _                                 |
| Riser Rail                         | _                                 |
| ast Fix Kit                        | _                                 |
| /alve Inlet Centres                | _                                 |
| /alve Connection                   | _                                 |
| /alve Handle Material              | _                                 |
| Min Operating Pressure             | _                                 |
| Max Operating Pressure             | _                                 |
| Max Static Pressure                | _                                 |
| Max Operating<br>emperature        | -                                 |
| hermostatic Safety<br>Stop Setting | -                                 |
| low Restrictor                     |                                   |
| Cool Body                          | _                                 |