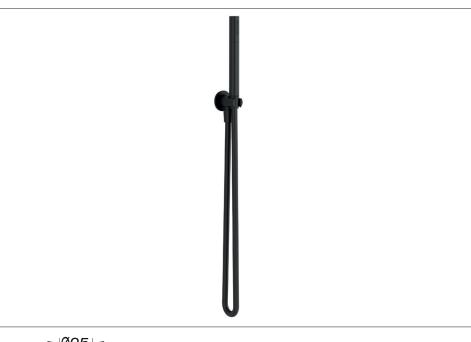

## Keros Round Wall Outlet Elbow, Bracket, Smooth Hose + Round Pencil Brass Handset INS37076

| inish                              | Matt Black                        |
|------------------------------------|-----------------------------------|
| )imensions                         | $-(h) \times -(w) \times -(d)$ mm |
| Weight                             | 0.85 kg                           |
| Body Material                      | _                                 |
| Hose Material                      | Reinforced PVC                    |
| Hose Length                        | 1500mm                            |
| Hose Type                          | Smooth                            |
| Hose Connection                    | ½" Threaded                       |
| Hose Bore                          | 7mm                               |
| Overhead                           | _                                 |
| Overhead Material                  | _                                 |
| Overhead Size                      | _                                 |
| Shower Arm Length                  | _                                 |
| Handset Material                   | Brass                             |
| Handset Functions                  | Single                            |
| Handset Rub Clean                  | _                                 |
| Riser Rail                         | _                                 |
| ast Fix Kit                        | _                                 |
| /alve Inlet Centres                | _                                 |
| /alve Connection                   | _                                 |
| /alve Handle Material              | _                                 |
| Min Operating Pressure             | _                                 |
| Max Operating Pressure             | _                                 |
| Max Static Pressure                | _                                 |
| Max Operating<br>emperature        | -                                 |
| hermostatic Safety<br>Stop Setting | -                                 |
| low Restrictor                     |                                   |
| Cool Body                          | _                                 |