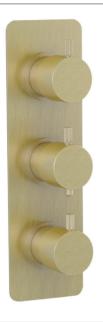

## Keros Round Three Handle Triple Outlet Concealed Valve + Brass Plate INS37069