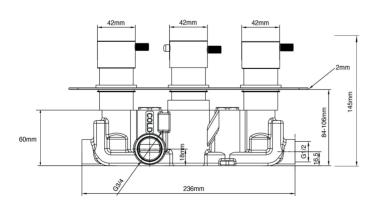

## Keros Round Three Handle Triple Outlet Concealed Valve + Brass Plate INS37069