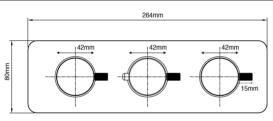

## Keros Round Three Handle Triple Outlet Concealed Valve + Brass Plate INS37069