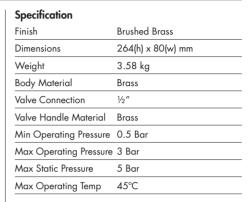

#### Flow Rates

| Pressure | 0.2 | 0.5  | 1    | 3    |
|----------|-----|------|------|------|
| L/min    | 6   | 10.1 | 14.3 | 25.9 |

All Pressures in Bar. All flow in L/Min. Dimensions supplied are nominal and subject to tolerance. Inclusion or restrictors (sold separately unless stated) will affect flow rate result. Performance details are based on trials under test conditions and for guidance only. The Company reserves the right to change product specification without prior notice.