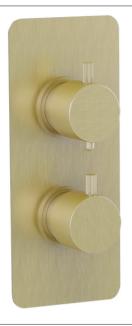

Keros\_INS37067\_TDS\_V1

# Technical Data Sheet | Shower

www.instinctproducts.co.uk

## Keros Round Two Handle Twin Outlet Concealed Valve + Brass Plate INS37067







#### **Key Features + Benefits**

10 Year













**Body Material** Brass Valve Connection Valve Handle Material Brass Min Operating Pressure 0.5 Bar Max Operating Pressure 3 Bar

Max Static Pressure 45°C Max Operating Temp

### Flow Rates

**Specification** 

| Pressure | 0.2 | 0.5 | 1    | 3    |
|----------|-----|-----|------|------|
| L/min    | 5.7 | 9.7 | 13.8 | 25.4 |

All Pressures in Bar. All flow in L/Min. Dimensions supplied are nominal and subject to tolerance. Inclusion or restrictors (sold separately unless stated) will affect flow rate result. Performance details are based on trials under test conditions and for guidance only. The Company reserves the right to change product specification without prior notice.

#### Certifications + Approvals



Guarantee