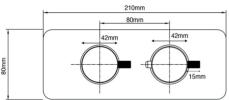

Keros\_INS37067\_TDS\_V1

# Technical Data Sheet | Shower

www.instinctproducts.co.uk

## Keros Round Two Handle Twin Outlet Concealed Valve + Brass Plate INS37067







#### **Key Features + Benefits**

10 Year













**Body Material** Brass Valve Connection Valve Handle Material Brass Min Operating Pressure 0.5 Bar Max Operating Pressure 3 Bar

Max Static Pressure 45°C Max Operating Temp

### Flow Rates

**Specification** 

| Pressure | 0.2 | 0.5 | 1    | 3    |
|----------|-----|-----|------|------|
| L/min    | 5.7 | 9.7 | 13.8 | 25.4 |

All Pressures in Bar. All flow in L/Min. Dimensions supplied are nominal and subject to tolerance. Inclusion or restrictors (sold separately unless stated) will affect flow rate result. Performance details are based on trials under test conditions and for guidance only. The Company reserves the right to change product specification without prior notice.

#### Certifications + Approvals



Guarantee