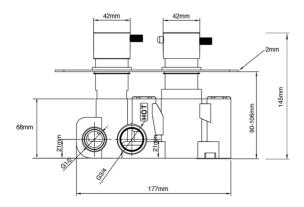

Keros\_INS37067\_TDS\_V1

# Technical Data Sheet | Shower

www.instinctproducts.co.uk

## Keros Round Two Handle Twin Outlet Concealed Valve + Brass Plate INS37067







#### **Key Features + Benefits**

10 Year













**Body Material** Brass Valve Connection Valve Handle Material Brass Min Operating Pressure 0.5 Bar Max Operating Pressure 3 Bar

Max Static Pressure 45°C Max Operating Temp

### Flow Rates

**Specification** 

| Pressure | 0.2 | 0.5 | 1    | 3    |
|----------|-----|-----|------|------|
| L/min    | 5.7 | 9.7 | 13.8 | 25.4 |

All Pressures in Bar. All flow in L/Min. Dimensions supplied are nominal and subject to tolerance. Inclusion or restrictors (sold separately unless stated) will affect flow rate result. Performance details are based on trials under test conditions and for guidance only. The Company reserves the right to change product specification without prior notice.

#### Certifications + Approvals



Guarantee