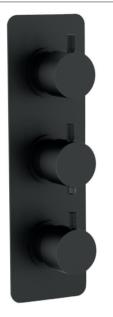

### Keros Round Three Handle Triple Outlet Concealed Valve + Brass Plate INS37065