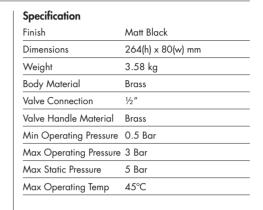

### Keros Round Three Handle Triple Outlet Concealed Valve + Brass Plate INS37065

#### Flow Rates

| Pressure | 0.2 | 0.5  | 1    | 3    |
|----------|-----|------|------|------|
| L/min    | 6   | 10.1 | 14.3 | 25.9 |

All Pressures in Bar. All flow in L/Min. Dimensions supplied are nominal and subject to tolerance. Inclusion or restrictors (sold separately unless stated) will affect flow rate result. Performance details are based on trials under test conditions and for guidance only. The Company reserves the right to change product specification without prior notice.