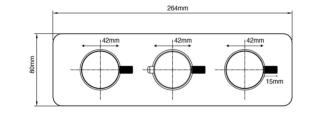

### Keros Round Three Handle Triple Outlet Concealed Valve + Brass Plate INS37065