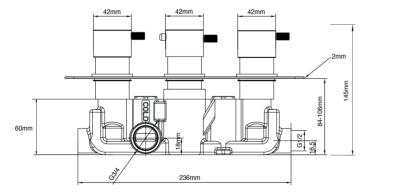

### Keros Round Three Handle Triple Outlet Concealed Valve + Brass Plate INS37065