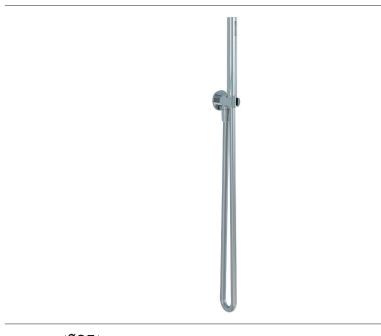

## Keros Round Wall Outlet Elbow, Bracket, Smooth Hose + Round Pencil ABS Handset INS37012

| inish                               | Chome                 |
|-------------------------------------|-----------------------|
| Dimensions                          | -(h) x -(w) x -(d) mm |
| Weight                              | 0.85 kg               |
| Body Material                       |                       |
| Hose Material                       | Reinforced PVC        |
| Hose Length                         | 1500mm                |
| Hose Type                           | Smooth                |
| Hose Connection                     | ½" Threaded           |
| Hose Bore                           | 7mm                   |
| Overhead                            | _                     |
| Overhead Material                   | _                     |
| Overhead Size                       | _                     |
| Shower Arm Length                   | _                     |
| Handset Material                    | ABS                   |
| Handset Functions                   | Single                |
| Handset Rub Clean                   | _                     |
| Riser Rail                          | _                     |
| ast Fix Kit                         | _                     |
| Valve Inlet Centres                 | _                     |
| Valve Connection                    | _                     |
| Valve Handle Material               | _                     |
| Min Operating Pressure              |                       |
| Max Operating Pressure              | _                     |
| Max Static Pressure                 | _                     |
| Max Operating<br>Temperature        | -                     |
| Thermostatic Safety<br>Stop Setting | -                     |
| Flow Restrictor                     | _                     |
| Cool Body                           | _                     |