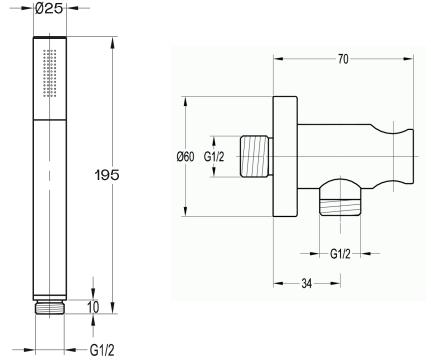

## Keros Round Wall Outlet Elbow, Bracket, Smooth Hose + Round Pencil ABS Handset INS37012

| inish                               | Chome                 |
|-------------------------------------|-----------------------|
| Dimensions                          | -(h) x -(w) x -(d) mm |
| Weight                              | 0.85 kg               |
| Body Material                       |                       |
| Hose Material                       | Reinforced PVC        |
| Hose Length                         | 1500mm                |
| Hose Type                           | Smooth                |
| Hose Connection                     | ½" Threaded           |
| Hose Bore                           | 7mm                   |
| Overhead                            | _                     |
| Overhead Material                   | _                     |
| Overhead Size                       | _                     |
| Shower Arm Length                   | _                     |
| Handset Material                    | ABS                   |
| Handset Functions                   | Single                |
| Handset Rub Clean                   | _                     |
| Riser Rail                          | _                     |
| ast Fix Kit                         | _                     |
| Valve Inlet Centres                 | _                     |
| Valve Connection                    | _                     |
| Valve Handle Material               | _                     |
| Min Operating Pressure              |                       |
| Max Operating Pressure              | _                     |
| Max Static Pressure                 | _                     |
| Max Operating<br>Temperature        | -                     |
| Thermostatic Safety<br>Stop Setting | -                     |
| Flow Restrictor                     | _                     |
| Cool Body                           | _                     |