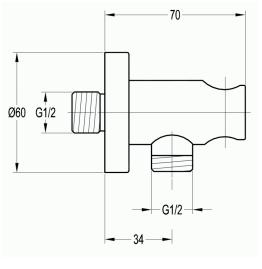

## Keros Round Wall Outlet Elbow, Bracket, Standard Hose + Round Pencil ABS Handset INS37011

| Specification<br>Finish            | Ch                                |
|------------------------------------|-----------------------------------|
|                                    | Chome                             |
| Dimensions                         | $-(h) \times -(w) \times -(d)$ mm |
| Veight                             | 0.85 kg                           |
| Body Material                      | _                                 |
| Hose Material                      | Stainless Steel                   |
| Hose Length                        | 1500mm                            |
| Hose Type                          | Standard                          |
| Hose Connection                    | ½" Threaded                       |
| Hose Bore                          | 7mm                               |
| Overhead                           | _                                 |
| Overhead Material                  | _                                 |
| Overhead Size                      | _                                 |
| Shower Arm Length                  | _                                 |
| Handset Material                   | ABS                               |
| Handset Functions                  | Single                            |
| Handset Rub Clean                  | _                                 |
| Riser Rail                         | _                                 |
| ast Fix Kit                        | _                                 |
| /alve Inlet Centres                | _                                 |
| /alve Connection                   | _                                 |
| /alve Handle Material              | _                                 |
| Ain Operating Pressure             | _                                 |
| Max Operating Pressure             | _                                 |
| Aax Static Pressure                | _                                 |
| Max Operating<br>emperature        | -                                 |
| hermostatic Safety<br>Stop Setting |                                   |
| low Restrictor                     | _                                 |
| Cool Body                          | _                                 |