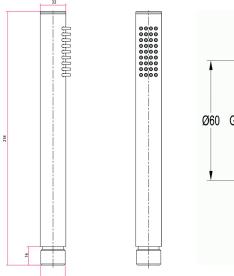

## Keros Round Wall Outlet Elbow, Bracket, Standard Hose + Round Pencil ABS Handset INS37011

| Specification<br>Finish            | Ch                                |
|------------------------------------|-----------------------------------|
|                                    | Chome                             |
| Dimensions                         | $-(h) \times -(w) \times -(d)$ mm |
| Veight                             | 0.85 kg                           |
| Body Material                      | _                                 |
| Hose Material                      | Stainless Steel                   |
| Hose Length                        | 1500mm                            |
| Hose Type                          | Standard                          |
| Hose Connection                    | ½" Threaded                       |
| Hose Bore                          | 7mm                               |
| Overhead                           | _                                 |
| Overhead Material                  | _                                 |
| Overhead Size                      | _                                 |
| Shower Arm Length                  | _                                 |
| Handset Material                   | ABS                               |
| Handset Functions                  | Single                            |
| Handset Rub Clean                  | _                                 |
| Riser Rail                         | _                                 |
| ast Fix Kit                        | _                                 |
| /alve Inlet Centres                | _                                 |
| /alve Connection                   | _                                 |
| /alve Handle Material              | _                                 |
| Ain Operating Pressure             | _                                 |
| Max Operating Pressure             | _                                 |
| Aax Static Pressure                | _                                 |
| Max Operating<br>emperature        | -                                 |
| hermostatic Safety<br>Stop Setting |                                   |
| low Restrictor                     | _                                 |
| Cool Body                          | _                                 |