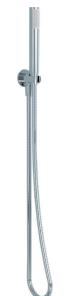

## Keros Round Wall Outlet Elbow, Bracket, Standard Hose + Round Pencil ABS Handset INS37011

| Specification<br>Finish            | Ch                                |
|------------------------------------|-----------------------------------|
|                                    | Chome                             |
| Dimensions                         | $-(h) \times -(w) \times -(d)$ mm |
| Veight                             | 0.85 kg                           |
| Body Material                      | _                                 |
| Hose Material                      | Stainless Steel                   |
| Hose Length                        | 1500mm                            |
| Hose Type                          | Standard                          |
| Hose Connection                    | ½" Threaded                       |
| Hose Bore                          | 7mm                               |
| Overhead                           | _                                 |
| Overhead Material                  | _                                 |
| Overhead Size                      | _                                 |
| Shower Arm Length                  | _                                 |
| Handset Material                   | ABS                               |
| Handset Functions                  | Single                            |
| Handset Rub Clean                  | _                                 |
| Riser Rail                         | _                                 |
| ast Fix Kit                        | _                                 |
| /alve Inlet Centres                | _                                 |
| /alve Connection                   | _                                 |
| /alve Handle Material              | _                                 |
| Ain Operating Pressure             | _                                 |
| Max Operating Pressure             | _                                 |
| Aax Static Pressure                | _                                 |
| Max Operating<br>emperature        | -                                 |
| hermostatic Safety<br>Stop Setting |                                   |
| low Restrictor                     | _                                 |
| Cool Body                          | _                                 |