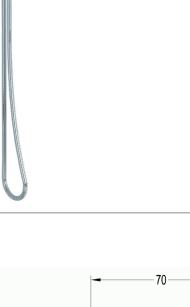

## Keros Round Wall Outlet Elbow, Bracket, Standard Hose + Round Pencil ABS Handset INS37011

| Specification<br>Finish            | Ch                                |
|------------------------------------|-----------------------------------|
|                                    | Chome                             |
| Dimensions                         | $-(h) \times -(w) \times -(d)$ mm |
| Veight                             | 0.85 kg                           |
| Body Material                      | _                                 |
| Hose Material                      | Stainless Steel                   |
| Hose Length                        | 1500mm                            |
| Hose Type                          | Standard                          |
| Hose Connection                    | ½" Threaded                       |
| Hose Bore                          | 7mm                               |
| Overhead                           | _                                 |
| Overhead Material                  | _                                 |
| Overhead Size                      | _                                 |
| Shower Arm Length                  | _                                 |
| Handset Material                   | ABS                               |
| Handset Functions                  | Single                            |
| Handset Rub Clean                  | _                                 |
| Riser Rail                         | _                                 |
| ast Fix Kit                        | _                                 |
| /alve Inlet Centres                | _                                 |
| /alve Connection                   | _                                 |
| /alve Handle Material              | _                                 |
| Ain Operating Pressure             | _                                 |
| Max Operating Pressure             | _                                 |
| Aax Static Pressure                | _                                 |
| Max Operating<br>emperature        | -                                 |
| hermostatic Safety<br>Stop Setting |                                   |
| low Restrictor                     | _                                 |
| Cool Body                          | _                                 |