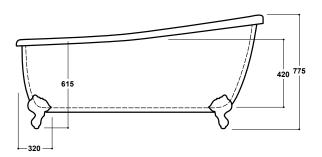

## **Kensington 1685 x 725mm Freestanding Bath (Inc. Feet)** INST801304

| Specification                        |                               |
|--------------------------------------|-------------------------------|
| Finish                               | White                         |
| Dimensions                           | 775(h) x 1685(w) x 725(d) mm  |
| Weight                               | 32kg                          |
| Bath Type                            | Traditional freestanding bath |
| Tapholes                             | Can be drilled                |
| Water Capacity                       | 164 Litres                    |
| Ball & Claw Feet<br>Supplied         | Yes                           |
| Feet Fixing Type                     | By bolts                      |
| Feet Adjustable                      | Yes                           |
| Bath Surface Material                | Acrylic                       |
| Bath Surface Material<br>Thickness   | 3.5mm                         |
| Waste Supplied                       | No                            |
| Overflow Supplied                    | No                            |
| Overflow Height                      | 306mm                         |
| Encapsulated Base Board              | Yes                           |
| Base Board Material                  | MDF                           |
| Material Used to Cover<br>Base Board | Fiberglass                    |