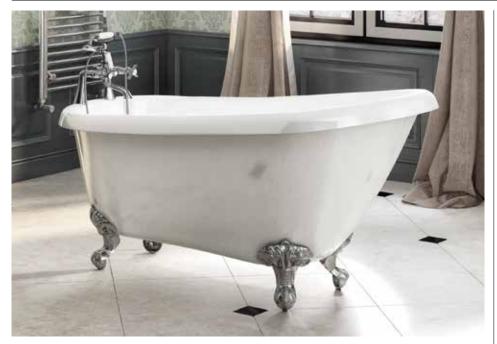

## **Kensington 1685 x 725mm Freestanding Bath (Inc. Feet)** INST801304

| Specification                        |                               |
|--------------------------------------|-------------------------------|
| Finish                               | White                         |
| Dimensions                           | 775(h) x 1685(w) x 725(d) mm  |
| Weight                               | 32kg                          |
| Bath Type                            | Traditional freestanding bath |
| Tapholes                             | Can be drilled                |
| Water Capacity                       | 164 Litres                    |
| Ball & Claw Feet<br>Supplied         | Yes                           |
| Feet Fixing Type                     | By bolts                      |
| Feet Adjustable                      | Yes                           |
| Bath Surface Material                | Acrylic                       |
| Bath Surface Material<br>Thickness   | 3.5mm                         |
| Waste Supplied                       | No                            |
| Overflow Supplied                    | No                            |
| Overflow Height                      | 306mm                         |
| Encapsulated Base Board              | Yes                           |
| Base Board Material                  | MDF                           |
| Material Used to Cover<br>Base Board | Fiberglass                    |