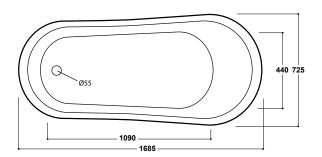

## **Kensington 1685 x 725mm Freestanding Bath (Inc. Feet)** INST801304

| Specification                        |                               |
|--------------------------------------|-------------------------------|
| Finish                               | White                         |
| Dimensions                           | 775(h) x 1685(w) x 725(d) mm  |
| Weight                               | 32kg                          |
| Bath Type                            | Traditional freestanding bath |
| Tapholes                             | Can be drilled                |
| Water Capacity                       | 164 Litres                    |
| Ball & Claw Feet<br>Supplied         | Yes                           |
| Feet Fixing Type                     | By bolts                      |
| Feet Adjustable                      | Yes                           |
| Bath Surface Material                | Acrylic                       |
| Bath Surface Material<br>Thickness   | 3.5mm                         |
| Waste Supplied                       | No                            |
| Overflow Supplied                    | No                            |
| Overflow Height                      | 306mm                         |
| Encapsulated Base Board              | Yes                           |
| Base Board Material                  | MDF                           |
| Material Used to Cover<br>Base Board | Fiberglass                    |