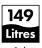

## **Kensington 1555 x 725mm Freestanding Bath (Inc. Feet)** INST801303

| Specification                        |                               |
|--------------------------------------|-------------------------------|
| Finish                               | White                         |
| Dimensions                           | 775(h) x 1555(w) x 725(d) mm  |
| Weight                               | 30kg                          |
| Bath Type                            | Traditional freestanding bath |
| Tapholes                             | Can be drilled                |
| Water Capacity                       | 149 Litres                    |
| Ball & Claw Feet<br>Supplied         | Yes                           |
| Feet Fixing Type                     | By bolts                      |
| Feet Adjustable                      | Yes                           |
| Bath Surface Material                | Acrylic                       |
| Bath Surface Material<br>Thickness   | 3.5mm                         |
| Waste Supplied                       | No                            |
| Overflow Supplied                    | No                            |
| Overflow Height                      | 308mm                         |
| Encapsulated Base Board              | Yes                           |
| Base Board Material                  | MDF                           |
| Material Used to Cover<br>Base Board | Fiberglass                    |