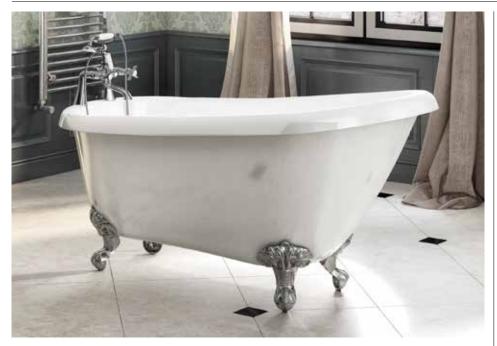

## **Kensington 1555 x 725mm Freestanding Bath (Inc. Feet)** INST801303

| Specification                        |                               |
|--------------------------------------|-------------------------------|
| Finish                               | White                         |
| Dimensions                           | 775(h) x 1555(w) x 725(d) mm  |
| Weight                               | 30kg                          |
| Bath Type                            | Traditional freestanding bath |
| Tapholes                             | Can be drilled                |
| Water Capacity                       | 149 Litres                    |
| Ball & Claw Feet<br>Supplied         | Yes                           |
| Feet Fixing Type                     | By bolts                      |
| Feet Adjustable                      | Yes                           |
| Bath Surface Material                | Acrylic                       |
| Bath Surface Material<br>Thickness   | 3.5mm                         |
| Waste Supplied                       | No                            |
| Overflow Supplied                    | No                            |
| Overflow Height                      | 308mm                         |
| Encapsulated Base Board              | Yes                           |
| Base Board Material                  | MDF                           |
| Material Used to Cover<br>Base Board | Fiberglass                    |