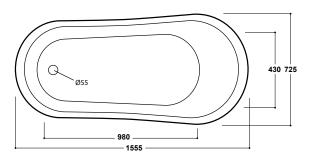

## **Kensington 1555 x 725mm Freestanding Bath (Inc. Feet)** INST801303

| Specification                        |                               |
|--------------------------------------|-------------------------------|
| Finish                               | White                         |
| Dimensions                           | 775(h) x 1555(w) x 725(d) mm  |
| Weight                               | 30kg                          |
| Bath Type                            | Traditional freestanding bath |
| Tapholes                             | Can be drilled                |
| Water Capacity                       | 149 Litres                    |
| Ball & Claw Feet<br>Supplied         | Yes                           |
| Feet Fixing Type                     | By bolts                      |
| Feet Adjustable                      | Yes                           |
| Bath Surface Material                | Acrylic                       |
| Bath Surface Material<br>Thickness   | 3.5mm                         |
| Waste Supplied                       | No                            |
| Overflow Supplied                    | No                            |
| Overflow Height                      | 308mm                         |
| Encapsulated Base Board              | Yes                           |
| Base Board Material                  | MDF                           |
| Material Used to Cover<br>Base Board | Fiberglass                    |