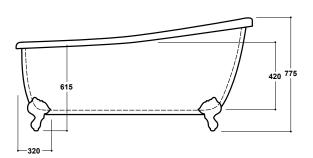

## **Kensington 1555 x 725mm Freestanding Bath (Inc. Feet)** INST801303

| Specification                        |                               |
|--------------------------------------|-------------------------------|
| Finish                               | White                         |
| Dimensions                           | 775(h) x 1555(w) x 725(d) mm  |
| Weight                               | 30kg                          |
| Bath Type                            | Traditional freestanding bath |
| Tapholes                             | Can be drilled                |
| Water Capacity                       | 149 Litres                    |
| Ball & Claw Feet<br>Supplied         | Yes                           |
| Feet Fixing Type                     | By bolts                      |
| Feet Adjustable                      | Yes                           |
| Bath Surface Material                | Acrylic                       |
| Bath Surface Material<br>Thickness   | 3.5mm                         |
| Waste Supplied                       | No                            |
| Overflow Supplied                    | No                            |
| Overflow Height                      | 308mm                         |
| Encapsulated Base Board              | Yes                           |
| Base Board Material                  | MDF                           |
| Material Used to Cover<br>Base Board | Fiberglass                    |