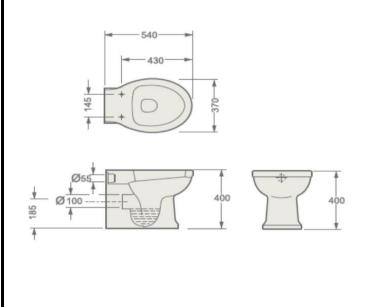

## Instinct - INSKE012 Kensington Traditional Back To Wall Pan in Chrome (540 x 370 x 400)

Toilets 22.00 KG Category: Weight Kensington Range Guarantee: Sanitaryware 25 Years Instinct Code INSKE012 White Cistern Fittings 3 Years Colour: **EAN CODE** 5056143410980 Seats 1 Year

Dimensions are in Millimetres except thread sizes which are BSP imperial

Features: Approvals: British Standard

Easy to Clean Glaze CE Approval YES Includes Fittings