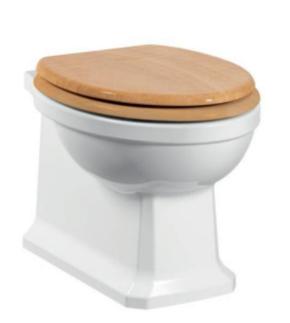

## Instinct - INSKE012 Kensington Traditional Back To Wall Pan in Chrome (540 x 370 x 400)

Toilets 22.00 KG Category: Weight Kensington Range Guarantee: Sanitaryware 25 Years Instinct Code INSKE012 White Cistern Fittings 3 Years Colour: **EAN CODE** 5056143410980 Seats 1 Year