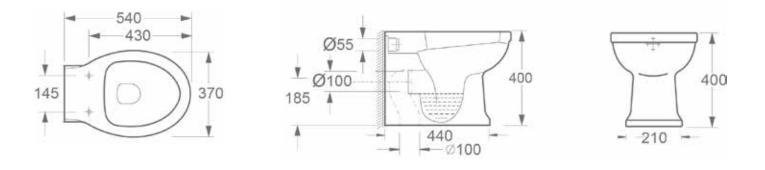

## Kensington Standard Height Back To Wall Pan

INSKE012, INSKE004

| Pan Specification<br>Standard Height Back<br>(INSKE012) | To Wall Pan                 |
|---------------------------------------------------------|-----------------------------|
| Finish                                                  | White                       |
| Dimensions                                              | 400(h) x 370(w) x 540(d) mm |
| Weight                                                  | 22kg                        |
| Fixing Supplied                                         | Yes                         |
| Fixing Exposed or<br>Concealed                          | Concealed                   |

### Kensington Standard Height Back To Wall Pan

INSKE012, INSKE004

Pan (INSKE012)

Seat (INSKE004)

**Imex Ceramics** 

15 Millbrook Industrial Estate, Sybron Way, Crowborough TN6 3DU. Technical Support – Tel: 01530 835598 Email: sales@imexceramic.co.uk