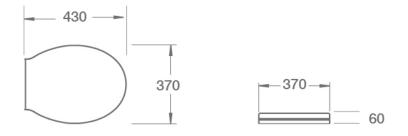

### Seat Specification

| Oak, Soft Close, Seat + Cover<br>(INSKE004) |                            |  |  |
|---------------------------------------------|----------------------------|--|--|
| Finish                                      | Oak                        |  |  |
| Dimensions                                  | 60(h) x 370(w) x 430(d) mm |  |  |
| Weight                                      | 3.3kg                      |  |  |
| Seat Hinge Material                         | Metal / Plastic            |  |  |
| Antibacterial Protection                    | Yes                        |  |  |
| Seat Type                                   | Standard                   |  |  |
| UV Protection                               | Yes                        |  |  |
| Max Load Test                               | 150kg                      |  |  |
| Seat Material                               | Wood                       |  |  |

### Kensington Standard Height Back To Wall Pan

INSKE012, INSKE004

Pan (INSKE012)

Seat (INSKE004)

**Imex Ceramics** 

15 Millbrook Industrial Estate, Sybron Way, Crowborough TN6 3DU. Technical Support – Tel: 01530 835598 Email: sales@imexceramic.co.uk