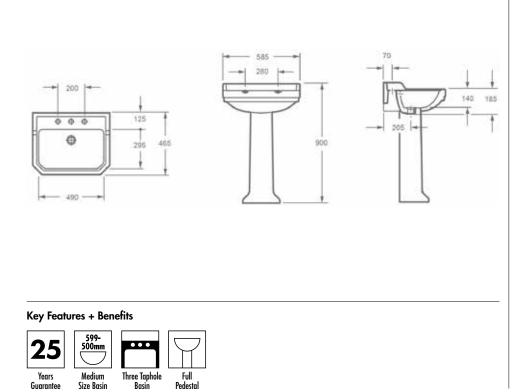

## Kensington 580mm Three Taphole Basin (Full Pedestal)

INSKE005B, INSKE009

| Basin Specification<br>580mm Three Taphole<br>(INSKE005B) | e Basin                     |
|-----------------------------------------------------------|-----------------------------|
| Finish                                                    | White                       |
| Dimensions                                                | 185(h) x 585(w) x 465(d) mm |
| Weight                                                    | 18kg                        |
| Basin Material                                            | Ceramic                     |
| Overflow                                                  | Yes                         |
| Chainstay Hole                                            | No                          |
| Taphole Positioning                                       | Equally off Centre          |
| Taps                                                      | Not included                |

## **Pedestal Specification** Full Pedestal

| (INSKE009)        |                             |
|-------------------|-----------------------------|
| Finish            | White                       |
| Dimensions        | 715(h) x 280(w) x 200(d) mm |
| Weight            | 14kg                        |
| Pedestal Material | Ceramic                     |
|                   |                             |