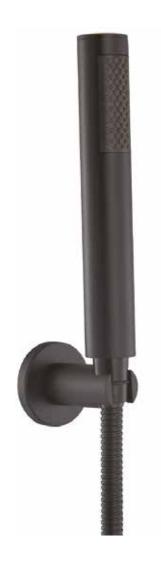

## Ivelet Round Wall Outlet Kit **INSIV1024**

| Specification          |                           |
|------------------------|---------------------------|
| Finish                 | Matt Black                |
| Dimensions             | 217(h) x 55(w) x 56(d) mm |
| Weight                 | 0.206kg                   |
| Handset Material       | ABS                       |
| Handset Functions      | Single function           |
| Handset Rub Clean      | No                        |
| Handset Connection     | ½" BSP thread             |
| Hose Finish            | Standard finish           |
| Hose Material          | Stainless Steel           |
| Hose Length            | 1500mm                    |
| Hose Bore              | 8mm                       |
| Hose Connection        | G½" Thread                |
| Wall Outlet Material   | Brass                     |
| Wall Outlet Connection | G½" Thread                |
| Min Operating Pressure | 0.2 Bar                   |
| Max Operating Pressure | 5 Bar                     |
|                        |                           |