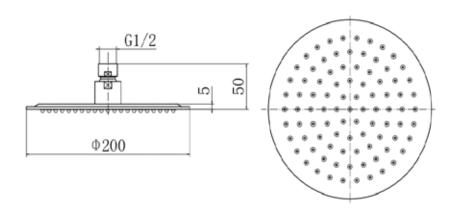

## Ivelet Round Slimline 200mm Shower Head

INSIV1015, INSIV1016

| Specification     |                                                           |
|-------------------|-----------------------------------------------------------|
| Finish            | Matt Black<br>(INSIV1015)<br>Brushed Brass<br>(INSIV1016) |
| Dimensions        | $50(h) \times 200(w) \times 200(d) mm$                    |
| Weight            | 0.408kg                                                   |
| Inlet Connections | ½" BSP                                                    |
| Overhead Material | Stainless Steel                                           |
| Overhead Size     | 200mm                                                     |
|                   |                                                           |