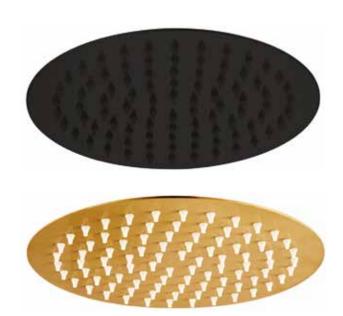

## Ivelet Round Slimline 200mm Shower Head

INSIV1015, INSIV1016

| Specification     |                                                           |
|-------------------|-----------------------------------------------------------|
| Finish            | Matt Black<br>(INSIV1015)<br>Brushed Brass<br>(INSIV1016) |
| Dimensions        | $50(h) \times 200(w) \times 200(d) mm$                    |
| Weight            | 0.408kg                                                   |
| Inlet Connections | ½" BSP                                                    |
| Overhead Material | Stainless Steel                                           |
| Overhead Size     | 200mm                                                     |
|                   |                                                           |