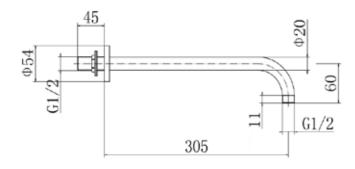

## Ivelet Round Wall Mounted Shower Arm

INSIV1013, INSIV1014

| Specification       |                                                           |
|---------------------|-----------------------------------------------------------|
| Finish              | Matt Black<br>(INSIV1013)<br>Brushed Brass<br>(INSIV1014) |
| Dimensions          | 70(h) x 54(w) x 350(d) mm                                 |
| Weight              | 0.265kg                                                   |
| Inlet Connections   | ½″ BSP                                                    |
| Outlet Connections  | ½″ BSP                                                    |
| Shower Arm Material | Stainless Steel                                           |
| Shower Arm Length   | 350mm                                                     |