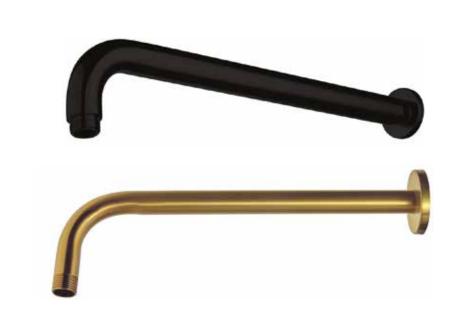

## Ivelet Round Wall Mounted Shower Arm

INSIV1013, INSIV1014

| Specification       |                                                           |
|---------------------|-----------------------------------------------------------|
| Finish              | Matt Black<br>(INSIV1013)<br>Brushed Brass<br>(INSIV1014) |
| Dimensions          | 70(h) x 54(w) x 350(d) mm                                 |
| Weight              | 0.265kg                                                   |
| Inlet Connections   | ½″ BSP                                                    |
| Outlet Connections  | ½″ BSP                                                    |
| Shower Arm Material | Stainless Steel                                           |
| Shower Arm Length   | 350mm                                                     |