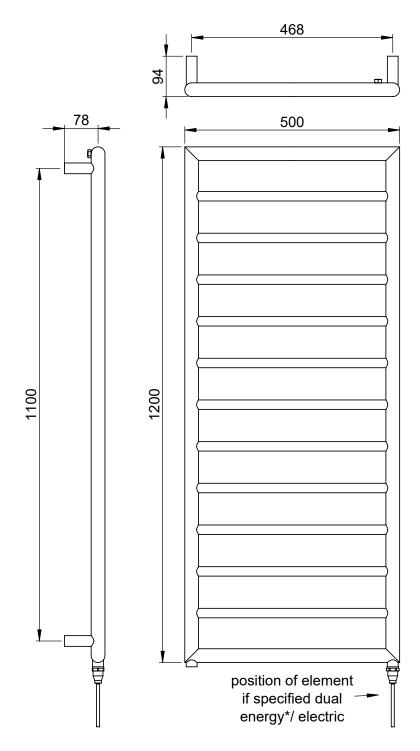

## los 1200 x 500mm Towel Rail (Heating Only) IO120050CP

| Specification               |                             |
|-----------------------------|-----------------------------|
| Finish                      | Chrome                      |
| Dimensions                  | 1200(h) x 500(w) x 94(d) mm |
| Weight                      | 8.2kg                       |
| BTU Output/Hr               | 925                         |
| Watts @ Δ T50°C             | 271                         |
| Bars                        | 13                          |
| Pipe Centres                | 468mm                       |
| Electric Element<br>Wattage | -                           |
| Face to Face<br>Connections | -                           |
| Air Vent Position           | -                           |
| Material                    | Mild Steel                  |
|                             |                             |

All heat outputs are shown at  $50^{\circ}\text{C}$   $\Delta t$  in compliance with BSEN442. Watts and Btu's apply to Heating and Dual Fuel only.

**Key Features + Benefits** 

Certifications + Approvals