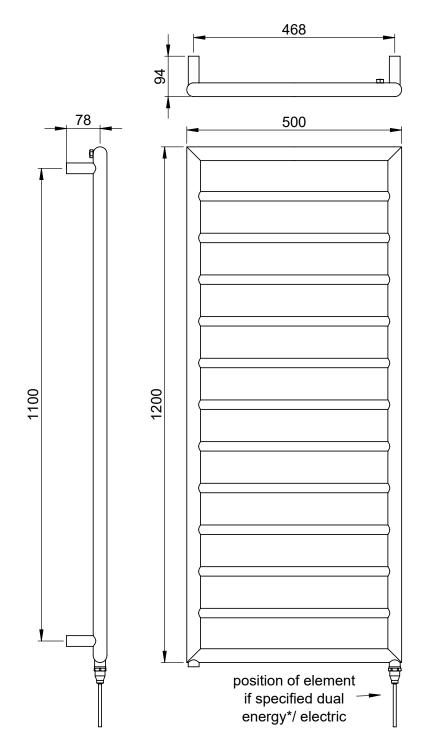

## los 1200 x 500mm Towel Rail (Dual Fuel)

IO120050CP-HE

| Specification               |                             |
|-----------------------------|-----------------------------|
| Finish                      | Chrome                      |
| Dimensions                  | 1200(h) x 500(w) x 94(d) mm |
| Weight                      | 8.2kg                       |
| BTU Output/Hr               | 925                         |
| Watts @ ∆ T50°C             | 271                         |
| Bars                        | 13                          |
| Pipe Centres                | 468mm                       |
| Electric Element<br>Wattage | 200                         |
| Face to Face<br>Connections | -                           |
| Radiator Columns            | _                           |
| Material                    | Mild Steel                  |
|                             |                             |

## Technical Data Sheet | Designer Towel Rails

www.instinctproducts.co.uk

los 1200 x 500mm Towel Rail (Dual Fuel) IO120050CP-HE

<sup>\*</sup>Dual energy models require a conversion-tee, consult relevant drawing for details.