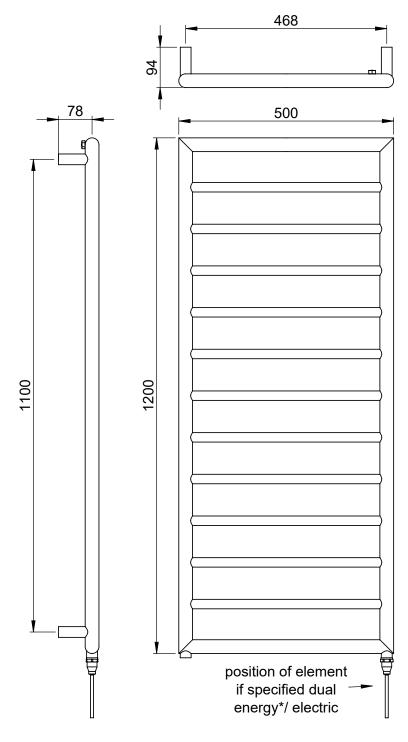

## los 1200 x 500mm Towel Rail (Electric Only) IO120050CP-E

| Specification               |                             |
|-----------------------------|-----------------------------|
| Finish                      | Chrome                      |
| Dimensions                  | 1200(h) x 500(w) x 94(d) mm |
| Weight                      | 14.1kg                      |
| BTU Output/Hr               | _                           |
| Watts @ ∆ T50°C             | _                           |
| Bars                        | 13                          |
| Pipe Centres                | 468mm                       |
| Electric Element<br>Wattage | 200                         |
| Face to Face<br>Connections | -                           |
| Radiator Columns            | _                           |
| Material                    | Mild Steel                  |
|                             |                             |

## Technical Data Sheet | Designer Towel Rails

www.instinctproducts.co.uk

los 1200 x 500mm Towel Rail (Electric Only) IO120050CP-E

<sup>\*</sup>Dual energy models require a conversion-tee, consult relevant drawing for details.