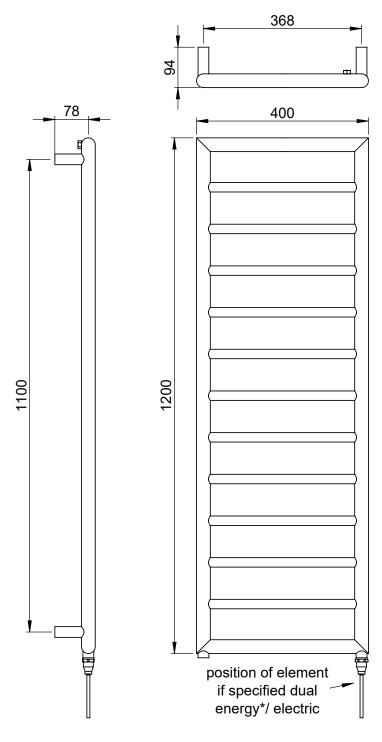

## los 1200 x 400mm Towel Rail (Heating Only)

| Specification               |                             |
|-----------------------------|-----------------------------|
| Finish                      | Chrome                      |
| Dimensions                  | 1200(h) x 400(w) x 94(d) mm |
| Weight                      | 7.3kg                       |
| BTU Output/Hr               | 802                         |
| Watts @ ∆ T50°C             | 235                         |
| Bars                        | 13                          |
| Pipe Centres                | 368mm                       |
| Electric Element<br>Wattage | -                           |
| Face to Face<br>Connections | -                           |
| Air Vent Position           | -                           |
| Material                    | Mild Steel                  |
|                             |                             |

All heat outputs are shown at  $50^{\circ}\text{C}$   $\Delta t$  in compliance with BSEN442. Watts and Btu's apply to Heating and Dual Fuel only.

Key Features + Benefits

Years Guarantee Mild

Certifications + Approvals