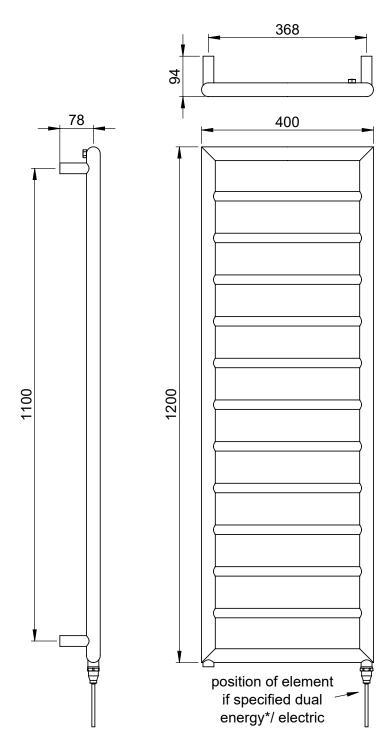

## los 1200 x 400mm Towel Rail (Dual Fuel)

IO120040CP-HE

| Specification               |                             |
|-----------------------------|-----------------------------|
| Finish                      | Chrome                      |
| Dimensions                  | 1200(h) x 400(w) x 94(d) mm |
| Weight                      | 7.3kg                       |
| BTU Output/Hr               | 802                         |
| Watts @ ∆ T50°C             | 235                         |
| Bars                        | 13                          |
| Pipe Centres                | 368mm                       |
| Electric Element<br>Wattage | 200                         |
| Face to Face<br>Connections | -                           |
| Radiator Columns            | _                           |
| Material                    | Mild Steel                  |
|                             |                             |

All heat outputs are shown at  $50^{\circ}\text{C}$   $\Delta t$  in compliance with BSEN442. Watts and Btu's apply to Heating and Dual Fuel only.

**Key Features + Benefits** 

Years Guarantee Mild

Certifications + Approvals