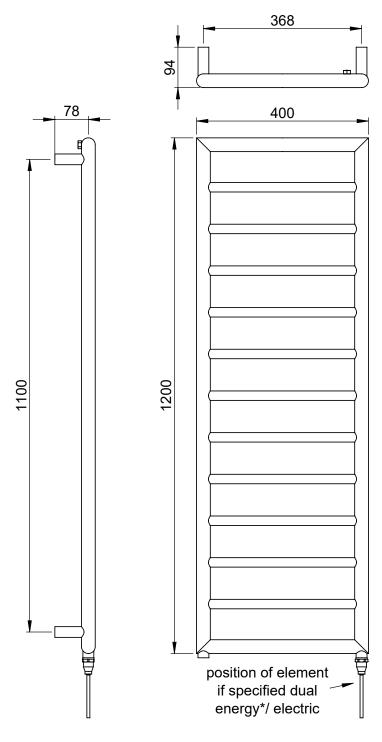

## los 1200 x 400mm Towel Rail (Electric Only) IO120040CP-E

| Specification               |                             |
|-----------------------------|-----------------------------|
| Finish                      | Chrome                      |
| Dimensions                  | 1200(h) x 400(w) x 94(d) mm |
| Weight                      | 12.4kg                      |
| BTU Output/Hr               | _                           |
| Watts @ ∆ T50°C             | _                           |
| Bars                        | 13                          |
| Pipe Centres                | 368mm                       |
| Electric Element<br>Wattage | 200                         |
| Face to Face<br>Connections | -                           |
| Radiator Columns            | -                           |
| Material                    | Mild Steel                  |
|                             |                             |

All heat outputs are shown at  $50^{\circ}\text{C}$   $\Delta t$  in compliance with BSEN442. Watts and Btu's apply to Heating and Dual Fuel only.

Key Features + Benefits

Years Guarantee Mild

Certifications + Approvals