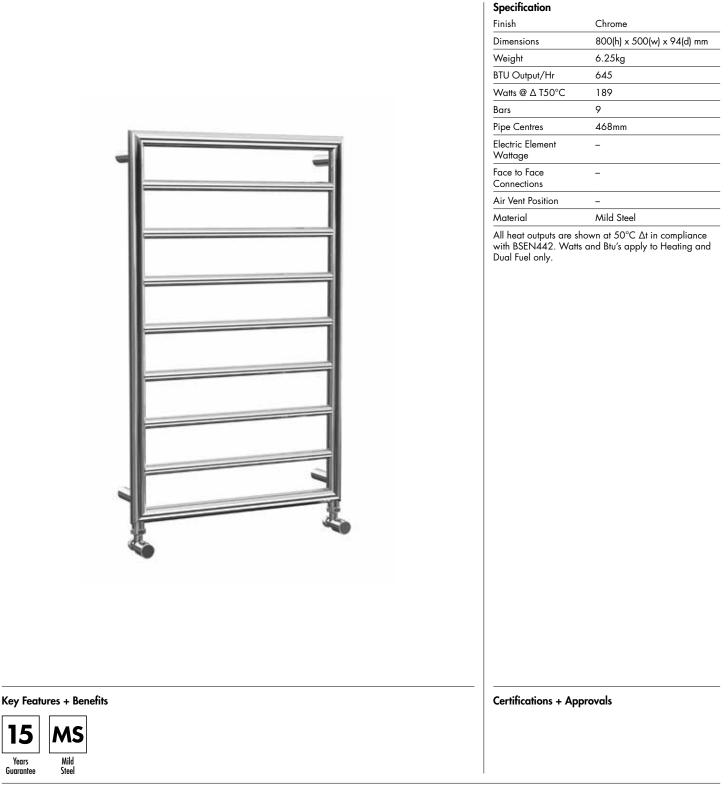

## Ios 800 x 500mm Towel Rail (Heating Only) IO080050CP

Technical Data Sheet | Designer Towel Rails

los 800 x 500mm Towel Rail (Heating Only)

IO080050CP

los\_IO080050CP\_TDS\_V1

www.instinctproducts.co.uk

\*Dual energy models require a conversion-tee, consult relevant drawing for details.