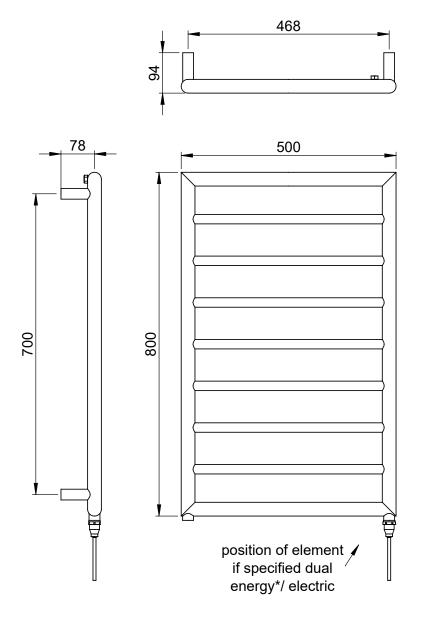

## Ios 800 x 500mm Towel Rail (Heating Only) IO080050CP

Technical Data Sheet | Designer Towel Rails

los 800 x 500mm Towel Rail (Heating Only)

IO080050CP

los\_IO080050CP\_TDS\_V1

www.instinctproducts.co.uk

\*Dual energy models require a conversion-tee, consult relevant drawing for details.