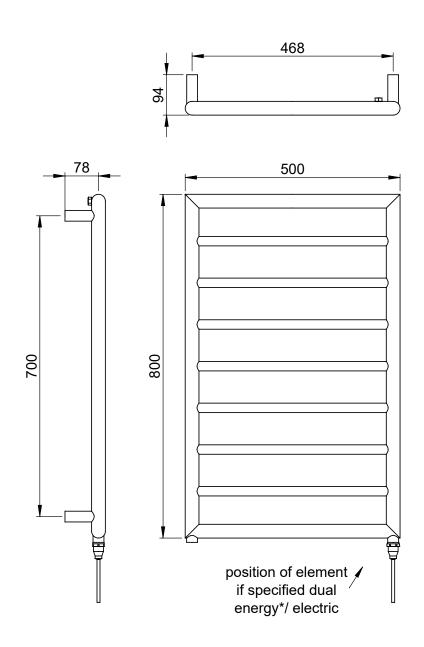

## los $800 \times 500$ mm Towel Rail (Dual Fuel)

IO080050CP-HE

| Specification               |                            |
|-----------------------------|----------------------------|
| Finish                      | Chrome                     |
| Dimensions                  | 800(h) x 500(w) x 94(d) mm |
| Weight                      | 6.25kg                     |
| BTU Output/Hr               | 645                        |
| Watts @ ∆ T50°C             | 189                        |
| Bars                        | 9                          |
| Pipe Centres                | 468mm                      |
| Electric Element<br>Wattage | 150                        |
| Face to Face<br>Connections | -                          |
| Radiator Columns            | -                          |
| Material                    | Mild Steel                 |
|                             |                            |

All heat outputs are shown at  $50^{\circ}\text{C}$   $\Delta t$  in compliance with BSEN442. Watts and Btu's apply to Heating and Dual Fuel only.

Key Features + Benefits

Years Guarantee Mild

Certifications + Approvals