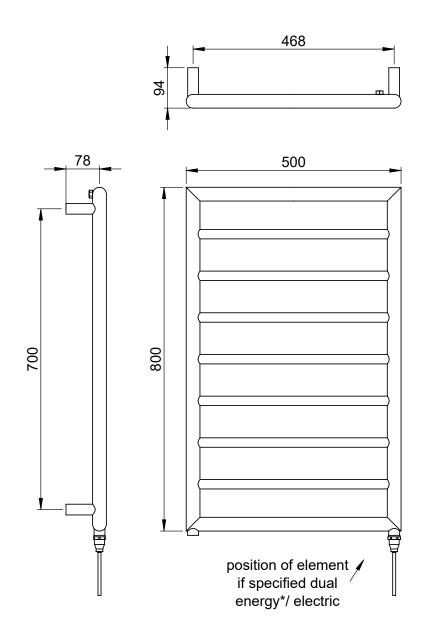

## los 800 x 500mm Towel Rail (Electric Only) IO080050CP-E

| Specification               |                            |
|-----------------------------|----------------------------|
| Finish                      | Chrome                     |
| Dimensions                  | 800(h) x 500(w) x 94(d) mm |
| Weight                      | 11.5kg                     |
| BTU Output/Hr               | -                          |
| Watts @ ∆ T50°C             | -                          |
| Bars                        | 9                          |
| Pipe Centres                | 468mm                      |
| Electric Element<br>Wattage | 150                        |
| Face to Face<br>Connections | -                          |
| Radiator Columns            | -                          |
| Material                    | Mild Steel                 |
|                             |                            |

All heat outputs are shown at  $50^{\circ}\text{C}$   $\Delta t$  in compliance with BSEN442. Watts and Btu's apply to Heating and Dual Fuel only.

**Key Features + Benefits** 

Years Guarantee

Certifications + Approvals