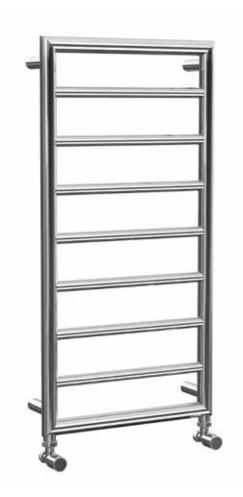

## los 800 x 400mm Towel Rail (Heating Only) 10080040CP

| Specification               |                            |
|-----------------------------|----------------------------|
| Finish                      | Chrome                     |
| Dimensions                  | 800(h) x 400(w) x 94(d) mm |
| Weight                      | 5.4kg                      |
| BTU Output/Hr               | 556                        |
| Watts @ ∆ T50°C             | 163                        |
| Bars                        | 9                          |
| Pipe Centres                | 368mm                      |
| Electric Element<br>Wattage | -                          |
| Face to Face<br>Connections | -                          |
| Air Vent Position           | _                          |
| Material                    | Mild Steel                 |
|                             |                            |