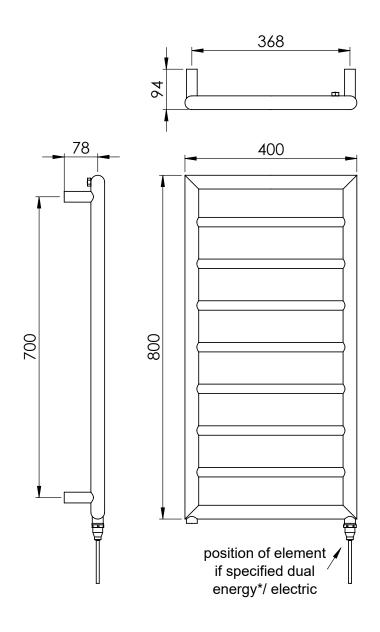

## los 800 x 400mm Towel Rail (Heating Only) 10080040CP

| Specification               |                            |
|-----------------------------|----------------------------|
| Finish                      | Chrome                     |
| Dimensions                  | 800(h) x 400(w) x 94(d) mm |
| Weight                      | 5.4kg                      |
| BTU Output/Hr               | 556                        |
| Watts @ ∆ T50°C             | 163                        |
| Bars                        | 9                          |
| Pipe Centres                | 368mm                      |
| Electric Element<br>Wattage | -                          |
| Face to Face<br>Connections | -                          |
| Air Vent Position           | _                          |
| Material                    | Mild Steel                 |
|                             |                            |