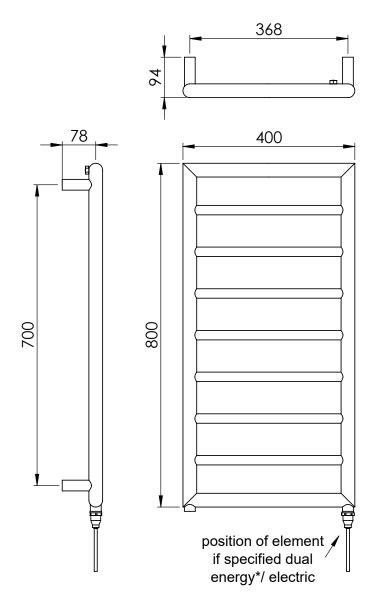

Technical Data Sheet | Designer Towel Rails

los 800 x 400mm Towel Rail (Dual Fuel) IO080040CP-HE

los\_IO080040CP-HE\_TDS\_V1

www.instinctproducts.co.uk

\*Dual energy models require a conversion-tee, consult relevant drawing for details.