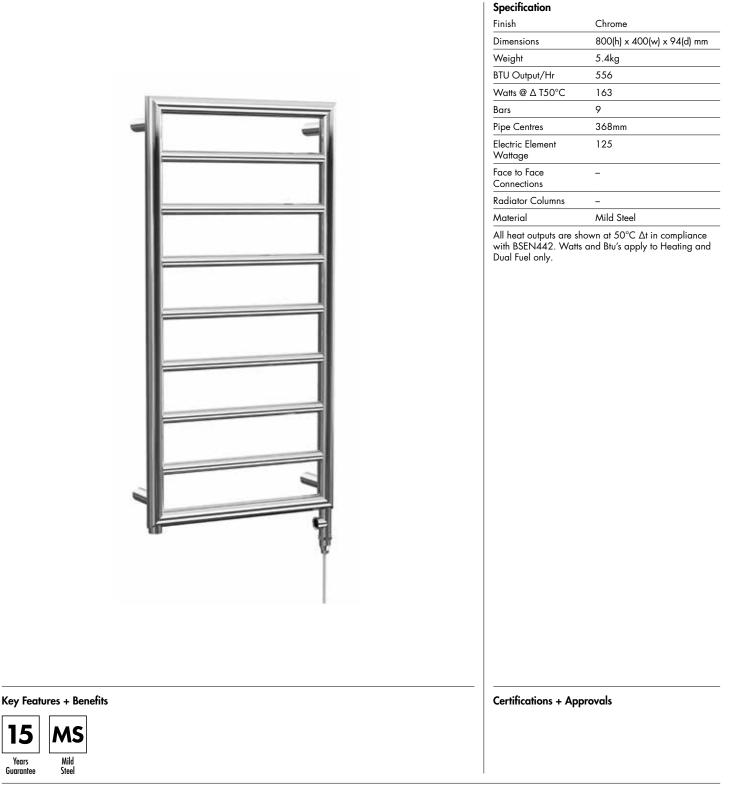

## los 800 x 400mm Towel Rail (Dual Fuel) 10080040CP-HE

Technical Data Sheet | Designer Towel Rails

los 800 x 400mm Towel Rail (Dual Fuel) IO080040CP-HE

los\_IO080040CP-HE\_TDS\_V1

www.instinctproducts.co.uk

\*Dual energy models require a conversion-tee, consult relevant drawing for details.