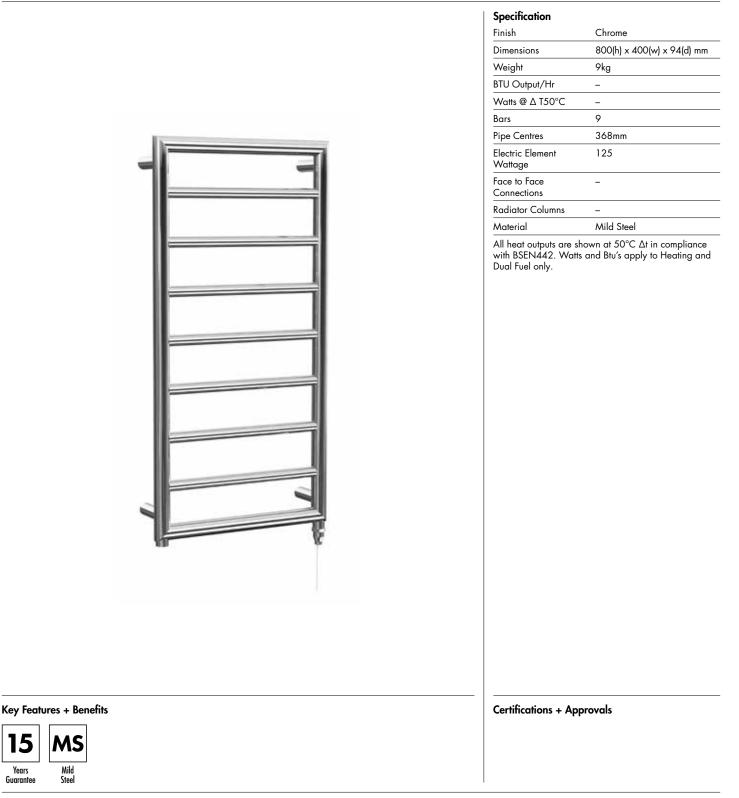

## Technical Data Sheet | Designer Towel Rails

los\_IO080040CP-E\_TDS\_V1

www.instinctproducts.co.uk

## Ios 800 x 400mm Towel Rail (Electric Only) IO080040CP-E

## Vogue (UK) Ltd

Strawberry Lane, Willenhall, West Midlands, WV13 3RS. Technical Support – Tel: +44(0) 1902 387000 Email: sales@vogueuk.co.uk

All information on the data sheet is correct at the time of publication. All measurements are approximate and subject to standard tolerances.