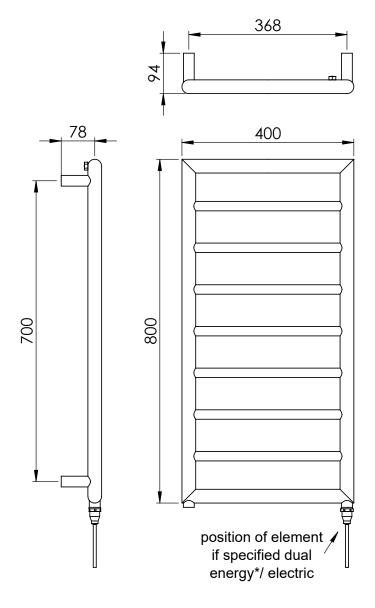

Technical Data Sheet | Designer Towel Rails

Ios 800 x 400mm Towel Rail (Electric Only) IO080040CP-E

los\_IO080040CP-E\_TDS\_V1

www.instinctproducts.co.uk

\*Dual energy models require a conversion-tee, consult relevant drawing for details.

## Vogue (UK) Ltd

Strawberry Lane, Willenhall, West Midlands, WV13 3RS. Technical Support – Tel: +44(0) 1902 387000 Email: sales@vogueuk.co.uk All information on the data sheet is correct at the time of publication. All measurements are approximate and subject to standard tolerances.