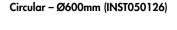

#### **Specification**

|                                        | INST050126<br>(Circular – Ø600mm) | INST050127<br>(Circular – Ø800mm) |
|----------------------------------------|-----------------------------------|-----------------------------------|
| Finish                                 | Brushed Brass                     | Brushed Brass                     |
| Dimensions                             | 600(diameter) x 30(d) mm          | 800(diameter) x 30(d) mm          |
| Weight                                 | 8.082kg                           | 6.886kg                           |
| Lighting Type                          | LED                               | LED                               |
| Colour Changing<br>Technology (CCT)    | Yes                               | Yes                               |
| Switch Location                        | Front                             | Front                             |
| Surface/Recess Fitting                 | Surface                           | Surface                           |
| Carcass/Frame<br>Construction Material | Aluminium                         | Aluminium                         |
| Carcass/Frame Finish                   | Brushed Brass                     | Brushed Brass                     |
| Glass Thickness                        | 5mm                               | 5mm                               |