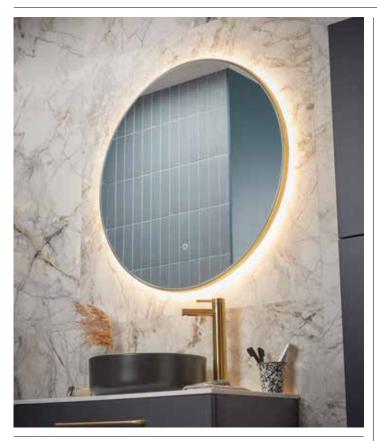

## Ios LED Illuminated Mirror (Brushed Brass Finish)

INST050126, INST050127, INSTI50BB

#### **Specification**

|                                        | INST050126<br>(Circular – Ø600mm) | INST050127<br>(Circular – Ø800mm) |
|----------------------------------------|-----------------------------------|-----------------------------------|
| Finish                                 | Brushed Brass                     | Brushed Brass                     |
| Dimensions                             | 600(diameter) x 30(d) mm          | 800(diameter) x 30(d) mm          |
| Weight                                 | 8.082kg                           | 6.886kg                           |
| Lighting Type                          | LED                               | LED                               |
| Colour Changing<br>Technology (CCT)    | Yes                               | Yes                               |
| Switch Location                        | Front                             | Front                             |
| Surface/Recess Fitting                 | Surface                           | Surface                           |
| Carcass/Frame<br>Construction Material | Aluminium                         | Aluminium                         |
| Carcass/Frame Finish                   | Brushed Brass                     | Brushed Brass                     |
| Glass Thickness                        | 5mm                               | 5mm                               |

#### **Features**

| Touch Controls | Touch on/off                                                               |
|----------------|----------------------------------------------------------------------------|
| Lighting       | Backlit design with double tap<br>CCT (Colour Changing Technology) control |
| Design         | Chamfer detailing on glass designed to flow into the design of the frame   |