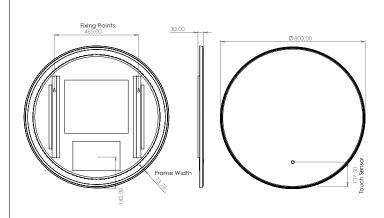

|                                        | INSTI50BB<br>(Pill)        |
|----------------------------------------|----------------------------|
| Finish                                 | Brushed Brass              |
| Dimensions                             | 800(h) x 500(w) x 30(d) mm |
| Weight                                 | 5.8kg                      |
| Lighting Type                          | LED                        |
| Colour Changing<br>Technology (CCT)    | Yes                        |
| Switch Location                        | Front                      |
| Surface/Recess Fitting                 | Surface                    |
| Carcass/Frame<br>Construction Material | Aluminium                  |
| Carcass/Frame Finish                   | Brushed Brass              |
| Glass Thickness                        | 5mm                        |