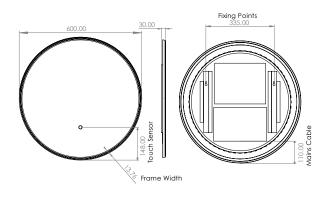

#### **Specification**

|                                        | INST050126<br>(Circular – Ø600mm) | INST050127<br>(Circular – Ø800mm) |
|----------------------------------------|-----------------------------------|-----------------------------------|
| Finish                                 | Brushed Brass                     | Brushed Brass                     |
| Dimensions                             | 600(diameter) x 30(d) mm          | 800(diameter) x 30(d) mm          |
| Weight                                 | 8.082kg                           | 6.886kg                           |
| Lighting Type                          | LED                               | LED                               |
| Colour Changing<br>Technology (CCT)    | Yes                               | Yes                               |
| Switch Location                        | Front                             | Front                             |
| Surface/Recess Fitting                 | Surface                           | Surface                           |
| Carcass/Frame<br>Construction Material | Aluminium                         | Aluminium                         |
| Carcass/Frame Finish                   | Brushed Brass                     | Brushed Brass                     |
| Glass Thickness                        | 5mm                               | 5mm                               |