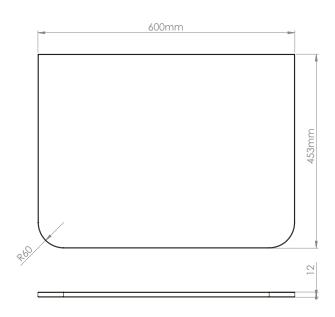

## los 600mm Solid Surface Worktop

INST0411255, INST0411266, INST0411277

| Specification         |                                                                                                |
|-----------------------|------------------------------------------------------------------------------------------------|
| Finish                | Artic White<br>(INST0411255)<br>Bianco Marble<br>(INST0411266)<br>Dark Quartz<br>(INST0411277) |
| Dimensions            | $12(h) \times 600(w) \times 453(d) mm$                                                         |
| Weight                | 6.5kg                                                                                          |
| Worktop Material      | Compound mixture of polyester and aluminium trihydrate                                         |
| Construction Material | Solid surface                                                                                  |
| Edging Supplied       | No                                                                                             |
| Stain Resistant       | Yes                                                                                            |
| Colourfast            | Yes                                                                                            |
| Temperature Resistant | Yes                                                                                            |