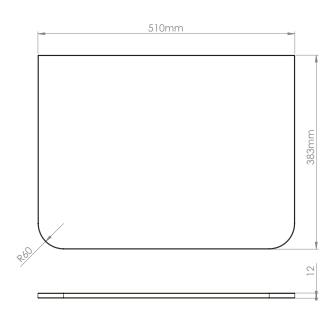

# los 500mm Solid Surface Worktop INST0411222, INST0411233, INST0411244

| Specification         |                                                                                                |
|-----------------------|------------------------------------------------------------------------------------------------|
| Finish                | Artic White<br>(INST0411222)<br>Bianco Marble<br>(INST0411233)<br>Dark Quartz<br>(INST0411244) |
| Dimensions            | 12(h) x 510(w) x 383(d) mm                                                                     |
| Weight                | 3.8kg                                                                                          |
| Worktop Material      | Compound mixture of polyester and aluminium trihydrate                                         |
| Construction Material | Solid surface                                                                                  |
| Edging Supplied       | No                                                                                             |
| Stain Resistant       | Yes                                                                                            |
| Colourfast            | Yes                                                                                            |
| Temperature Resistant | Yes                                                                                            |