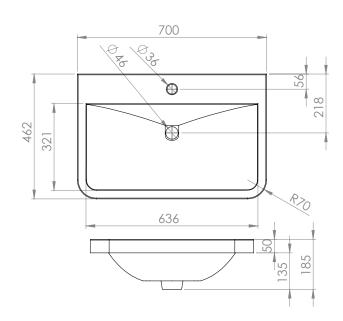

### los 700mm Ceramic One Taphole Basin INST041028

| White                       |
|-----------------------------|
| 185(h) × 700(w) × 462(d) mm |
| 15.7kg                      |
| Ceramic                     |
| Yes                         |
| No                          |
| -                           |
| Centre                      |
|                             |

#### **FAQs**

Q – What is the maximum water depth of the basin?

A-104 mm up to the overflow.

Q – What is the internal depth?

A – The internal depth is 144mm.

Q – What is the depth of the Tapledge?

A – The Tapledge is 112mm.

Q – What is the distance from the Taphole centre to Basin Waste?

A - 162mm.