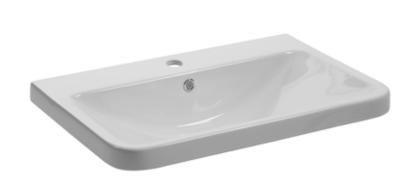

### los 700mm Ceramic One Taphole Basin INST041028

| White                       |
|-----------------------------|
| 185(h) × 700(w) × 462(d) mm |
| 15.7kg                      |
| Ceramic                     |
| Yes                         |
| No                          |
| -                           |
| Centre                      |
|                             |

## los 700mm Ceramic One Taphole Basin

INST041028