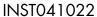

### los 600mm Ceramic One Taphole Basin

| White                       |
|-----------------------------|
| 185(h) x 605(w) x 460(d) mm |
| 13kg                        |
| Ceramic                     |
| Yes                         |
| No                          |
| No                          |
| Centre                      |
| Not included                |
| Not included                |
|                             |

### los 600mm Ceramic One Taphole Basin

INST041022