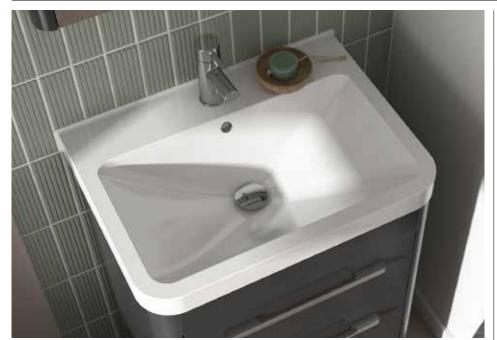

### los 600mm Ceramic One Taphole Basin

| White                       |
|-----------------------------|
| 185(h) x 605(w) x 460(d) mm |
| 13kg                        |
| Ceramic                     |
| Yes                         |
| No                          |
| No                          |
| Centre                      |
| Not included                |
| Not included                |
|                             |

#### **FAQs**

Q – What is the maximum water depth of the basin?

A-104 mm up to the overflow.

Q – What is the internal depth?

A – The internal depth is 144mm.

**Q – What is is the depth of the Tapledge?** A – The Tapledge is 112mm.

Q – What is the distance from the Taphole centre to Basin Waste?

A - 162 mm