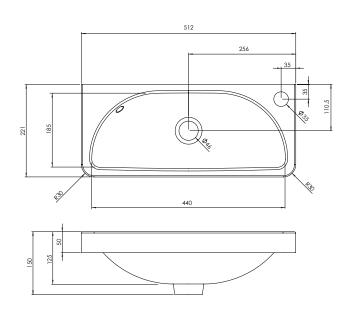

### los 500mm Cloakroom Ceramic One Taphole Basin (Right Hand) INST041016

| White                       |
|-----------------------------|
| 150(h) x 512(w) x 221(d) mm |
| 7kg                         |
| Ceramic                     |
| Yes                         |
| No                          |
| _                           |
| Right hand corner           |
|                             |

#### **FAQs**

Q – What is the maximum water depth of the basin?

A-83mm up to the overflow.

Q – What is the width of the Tapledge?

A – The Tapledge is 110mm (from corner of basin at 45°).

Q – What is the distance from the Taphole centre to Basin Waste?

A - 250mm (diagonal).