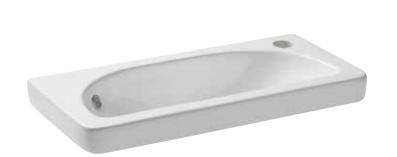

### los 500mm Cloakroom Ceramic One Taphole Basin (Right Hand) INST041016

| White                       |
|-----------------------------|
| 150(h) x 512(w) x 221(d) mm |
| 7kg                         |
| Ceramic                     |
| Yes                         |
| No                          |
| _                           |
| Right hand corner           |
|                             |

#### **Key Features + Benefits**

One Taphole Basin

Brassmill Lane Trading Estate, Bath, BA1 3JF. Technical Support – Tel: 01225 303 900 Email: sales@roperrhodes.co.uk

los\_INST041016\_TDS\_V1