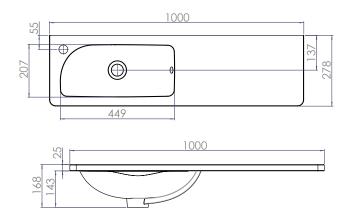

## los Compact 1000mm Isocast Basin + Worktop

INST041029 (Left Handed), INST041030 (Right Handed)

| Specification       |                                                                       |
|---------------------|-----------------------------------------------------------------------|
| Finish              | White                                                                 |
| Dimensions          | 168(h) x 1000(w) x 278(d) mm                                          |
| Weight              | 14.7kg                                                                |
| Basin Material      | Isocast                                                               |
| Overflow            | Yes                                                                   |
| Chainstay Hole      | No                                                                    |
| Reversible          | No                                                                    |
| Taphole Positioning | Left Hand Corner<br>(INST041029)<br>Right Hand Corner<br>(INST041030) |
| Тар                 | Not included                                                          |
| Waste               | Not included                                                          |

#### **FAQs**

Q – What is the maximum water depth of the basin?

A-104 mm up to the overflow.

Q – What is the internal depth?

A – The internal depth is 144mm.

Q – What is the depth of the Tapledge?

A – The Tapledge is 112mm.

Q - What is the distance from the Taphole centre to Basin Waste?

A - 162mm.