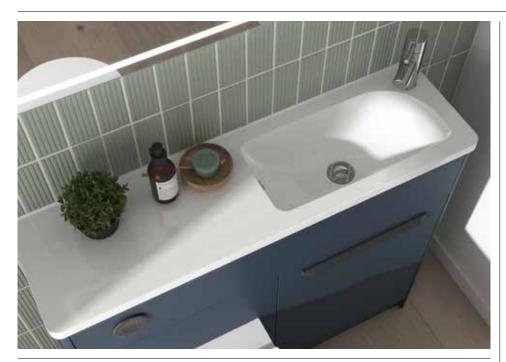

## los Compact 1000mm Isocast Basin + Worktop

INST041029 (Left Handed), INST041030 (Right Handed)

| Specification       |                                                                       |
|---------------------|-----------------------------------------------------------------------|
| Finish              | White                                                                 |
| Dimensions          | 168(h) x 1000(w) x 278(d) mm                                          |
| Weight              | 14.7kg                                                                |
| Basin Material      | Isocast                                                               |
| Overflow            | Yes                                                                   |
| Chainstay Hole      | No                                                                    |
| Reversible          | No                                                                    |
| Taphole Positioning | Left Hand Corner<br>(INST041029)<br>Right Hand Corner<br>(INST041030) |
| Тар                 | Not included                                                          |
| Waste               | Not included                                                          |

### los Compact 1000mm Isocast Basin + Worktop

INST041029 (Left Handed), INST041030 (Right Handed)