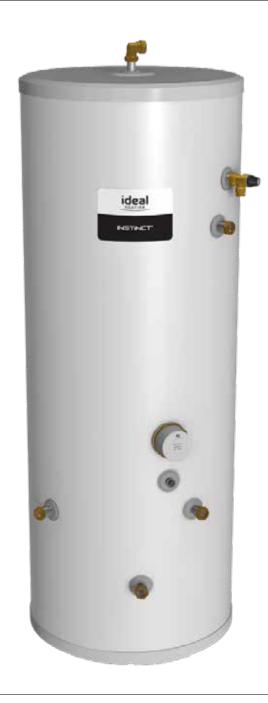

### Slimline Direct + Slimline Indirect Cylinders

120, 150, 180 + 210

| Specification                |                                                                              |
|------------------------------|------------------------------------------------------------------------------|
| Finish                       | Grey                                                                         |
| Dimensions                   | See following page                                                           |
| Weight                       | See following page                                                           |
| Capacity                     | Available in sizes up to 210 litres. See following page                      |
| Features                     |                                                                              |
| Material                     | Highly corrosion resistant duplex stainless steel                            |
| Fittings                     | Compression fittings included as standard                                    |
| Heating Element              | Corrugated heating coil                                                      |
| Reduced Cylinder<br>Diameter | Reduced diameter of 475mm<br>for smaller properties and<br>space limitations |
|                              |                                                                              |

### Slimline Direct + Slimline Indirect Cylinders

120, 150, 180 + 210

| Slimline Direct |            |           |              |            |        |          |        |
|-----------------|------------|-----------|--------------|------------|--------|----------|--------|
|                 | ErP Rating | Heat Loss | Heat Loss    | Capacity   | Height | Diameter | Weight |
| IDEINSDR 120SL  | С          | 47 Watts  | 1.13 kWh/24h | 120 Litres | 1248mm | 475mm    | 23.2kg |
| IDEINSDR 150SL  | С          | 56 Watts  | 1.37 kWh/24h | 149 Litres | 1519mm | 475mm    | 27kg   |
| IDEINSDR180SL   | С          | 67 Watts  | 1.61 kWh/24h | 181 Litres | 1791mm | 475mm    | 31kg   |
| IDEINSDR210SL   | С          | 74 Watts  | 1.77 kWh/24h | 197 Litres | 1963mm | 475mm    | 34.4kg |

| Slimline Indirect |            |           |              |            |                 |          |        |
|-------------------|------------|-----------|--------------|------------|-----------------|----------|--------|
|                   | ErP Rating | Heat Loss | Heat Loss    | Capacity   | Height          | Diameter | Weight |
| IDEINSIN120SL     | В          | 47 Watts  | 1.13 kWh/24h | 120 Litres | 1248mm          | 475mm    | 24kg   |
| IDEINSIN150SL     | В          | 56 Watts  | 1.37 kWh/24h | 149 Litres | 1519mm          | 475mm    | 28kg   |
| IDEINSIN180SL     | С          | 67 Watts  | 1.61 kWh/24h | 181 Litres | 1 <i>7</i> 91mm | 475mm    | 32kg   |
| IDEINSIN210SL     | С          | 74 Watts  | 1.77 kWh/24h | 197 Litres | 1963mm          | 475mm    | 34.8kg |