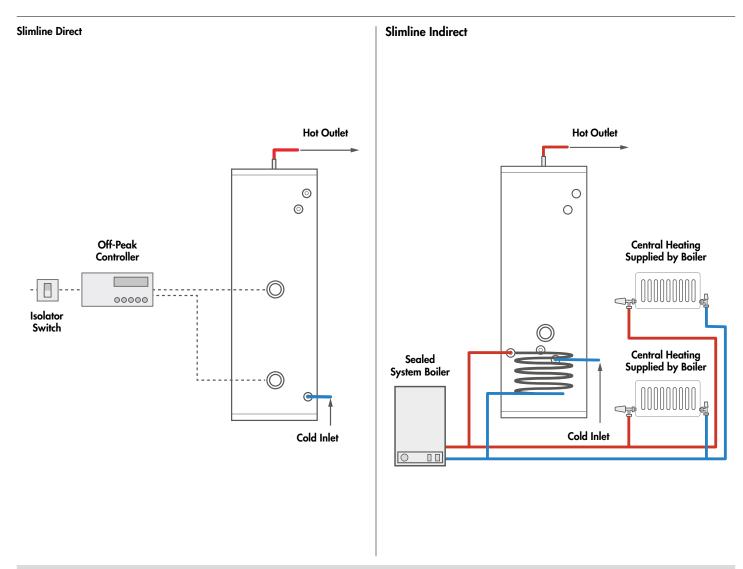

### Slimline Direct + Slimline Indirect Cylinders

120, 150, 180 + 210

| Specification                |                                                                              |
|------------------------------|------------------------------------------------------------------------------|
| Finish                       | Grey                                                                         |
| Dimensions                   | See following page                                                           |
| Weight                       | See following page                                                           |
| Capacity                     | Available in sizes up to 210 litres. See following page                      |
| Features                     |                                                                              |
| Material                     | Highly corrosion resistant duplex stainless steel                            |
| Fittings                     | Compression fittings included as standard                                    |
| Heating Element              | Corrugated heating coil                                                      |
| Reduced Cylinder<br>Diameter | Reduced diameter of 475mm<br>for smaller properties and<br>space limitations |
|                              |                                                                              |

### Slimline Direct + Slimline Indirect Cylinders

120, 150, 180 + 210

| Slimline Direct |            |           |              |            |        |          |        |
|-----------------|------------|-----------|--------------|------------|--------|----------|--------|
|                 | ErP Rating | Heat Loss | Heat Loss    | Capacity   | Height | Diameter | Weight |
| IDEINSDR 120SL  | С          | 47 Watts  | 1.13 kWh/24h | 120 Litres | 1248mm | 475mm    | 23.2kg |
| IDEINSDR 150SL  | С          | 56 Watts  | 1.37 kWh/24h | 149 Litres | 1519mm | 475mm    | 27kg   |
| IDEINSDR180SL   | С          | 67 Watts  | 1.61 kWh/24h | 181 Litres | 1791mm | 475mm    | 31kg   |
| IDEINSDR210SL   | С          | 74 Watts  | 1.77 kWh/24h | 197 Litres | 1963mm | 475mm    | 34.4kg |

| Slimline Indirect |            |           |              |            |                 |          |        |
|-------------------|------------|-----------|--------------|------------|-----------------|----------|--------|
|                   | ErP Rating | Heat Loss | Heat Loss    | Capacity   | Height          | Diameter | Weight |
| IDEINSIN120SL     | В          | 47 Watts  | 1.13 kWh/24h | 120 Litres | 1248mm          | 475mm    | 24kg   |
| IDEINSIN150SL     | В          | 56 Watts  | 1.37 kWh/24h | 149 Litres | 1519mm          | 475mm    | 28kg   |
| IDEINSIN180SL     | С          | 67 Watts  | 1.61 kWh/24h | 181 Litres | 1 <i>7</i> 91mm | 475mm    | 32kg   |
| IDEINSIN210SL     | С          | 74 Watts  | 1.77 kWh/24h | 197 Litres | 1963mm          | 475mm    | 34.8kg |