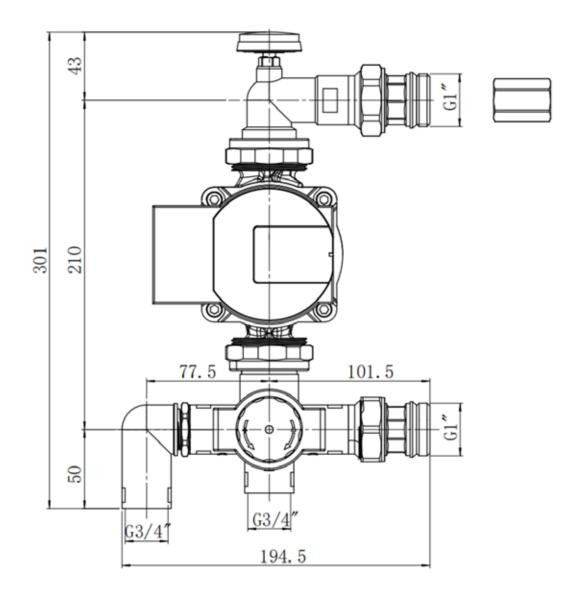

## Instinct Pro UFH Blending Valve + Pump Pack (Wilo Pump) IN-2536J+WILO-PUMP

| Blending Valve Specification            |                                      |
|-----------------------------------------|--------------------------------------|
| Finish                                  | Chrome Plated                        |
| Dimensions                              | 301(h) x 194.5(w) x 122(d) mm        |
| Weight                                  | 1.87kg                               |
| Body Material                           | Nickel Plated Brass                  |
| Seals Material                          | EPDM                                 |
| O-Rings Material                        | EPDM                                 |
| Springs Material                        | Stainless Steel                      |
| Maximum Working<br>Pressure             | 6 Bar<br>(10 Bar for system testing) |
| Maximum Temperature<br>Range            | 90°C                                 |
| Adjustable Control<br>Temperature Range | 35 to 60°C                           |
| Thread Connections                      | BS EN ISO 228-1                      |
| Kv Value                                | 2.8m³/h<br>Dp = 1 Bar; Tmix = 45°C   |