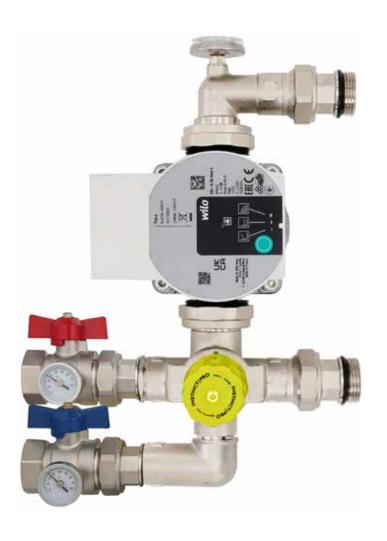

## Instinct Pro UFH Blending Valve + Pump Pack (Wilo Pump) IN-2536J+WILO-PUMP

| Blending Valve Specification            |                                      |
|-----------------------------------------|--------------------------------------|
| Finish                                  | Chrome Plated                        |
| Dimensions                              | 301(h) x 194.5(w) x 122(d) mm        |
| Weight                                  | 1.87kg                               |
| Body Material                           | Nickel Plated Brass                  |
| Seals Material                          | EPDM                                 |
| O-Rings Material                        | EPDM                                 |
| Springs Material                        | Stainless Steel                      |
| Maximum Working<br>Pressure             | 6 Bar<br>(10 Bar for system testing) |
| Maximum Temperature<br>Range            | 90°C                                 |
| Adjustable Control<br>Temperature Range | 35 to 60°C                           |
| Thread Connections                      | BS EN ISO 228-1                      |
| Kv Value                                | 2.8m³/h<br>Dp = 1 Bar; Tmix = 45°C   |

#### **Wilo Pump Specification**

| Finish                           | Composite Body / Grey        |
|----------------------------------|------------------------------|
| Dimensions                       | 139(h) x 93.5(w) x 123(d) mm |
| Weight                           | _                            |
| Energy Efficiency Index<br>(EEI) | ≤ 0.20                       |
| Maximum Delivery<br>Head         | 6.3m                         |
| Maximum Volume Flow              | 2.6m³/h                      |

### **Features**

Supplied with A rated 6m pump and  $\ensuremath{^{3}\!\!4}''$  ball valves

The water supply temperature can be adjusted according to the structure of the floor

Designed for heat pump and low temperature systems that do require a thermostatic control valve