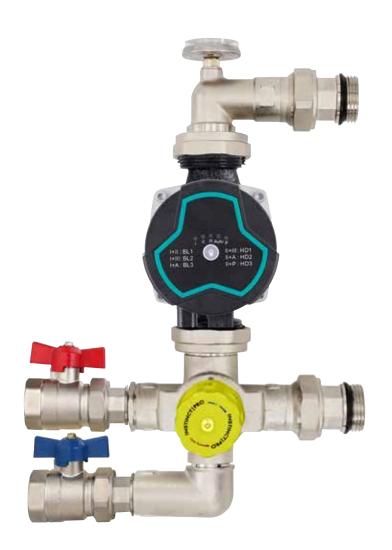

### Instinct Pro UFH Blending Valve + Pump Pack (Bastion Pump) IN-2536J+BAS-PUMP

| Finish                                  | Chrome Plated                        |
|-----------------------------------------|--------------------------------------|
| Dimensions                              | 301(h) x 194.5(w) x 128(d) mm        |
| Weight                                  | 3.7kg                                |
| Body Material                           | Nickel Plated Brass                  |
| Seals Material                          | EPDM                                 |
| O-Rings Material                        | EPDM                                 |
| Springs Material                        | Stainless Steel                      |
| Maximum Working<br>Pressure             | 6 Bar<br>(10 Bar for system testing) |
| Maximum Temperature<br>Range            | 90°C                                 |
| Adjustable Control<br>Temperature Range | 35 to 60°C                           |
| Thread Connections                      | BS EN ISO 228-1                      |
| Kv Value                                | 2.8m³/h<br>Dp = 1 Bar; Tmix = 45°C   |
|                                         |                                      |

#### **Bastion Pump Specification**

| Finish                           | Electrophoretic Paint / Black |
|----------------------------------|-------------------------------|
| Dimensions                       | 130(h) x 90(w) x 127(d) mm    |
| Weight                           | _                             |
| Energy Efficiency Index<br>(EEI) | ≤ 0.20                        |
| Maximum Delivery<br>Head         | 6m                            |
| Maximum Volume Flow              | 3.0m³/h                       |

### **Features**

Supplied with A rated 6m pump and  $3\!4{''}$  ball valves

The water supply temperature can be adjusted according to the structure of the floor

Designed for heat pump and low temperature systems that do require a thermostatic control valve