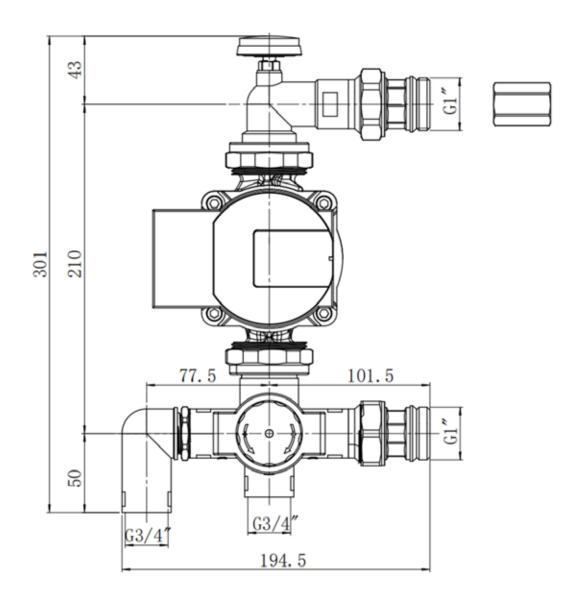

### Instinct Pro UFH Blending Valve + Pump Pack (Bastion Pump) IN-2536J+BAS-PUMP

| Finish                                  | Chrome Plated                        |
|-----------------------------------------|--------------------------------------|
| Dimensions                              | 301(h) x 194.5(w) x 128(d) mm        |
| Weight                                  | 3.7kg                                |
| Body Material                           | Nickel Plated Brass                  |
| Seals Material                          | EPDM                                 |
| O-Rings Material                        | EPDM                                 |
| Springs Material                        | Stainless Steel                      |
| Maximum Working<br>Pressure             | 6 Bar<br>(10 Bar for system testing) |
| Maximum Temperature<br>Range            | 90°C                                 |
| Adjustable Control<br>Temperature Range | 35 to 60°C                           |
| Thread Connections                      | BS EN ISO 228-1                      |
| Kv Value                                | 2.8m³/h<br>Dp = 1 Bar; Tmix = 45°C   |
|                                         |                                      |